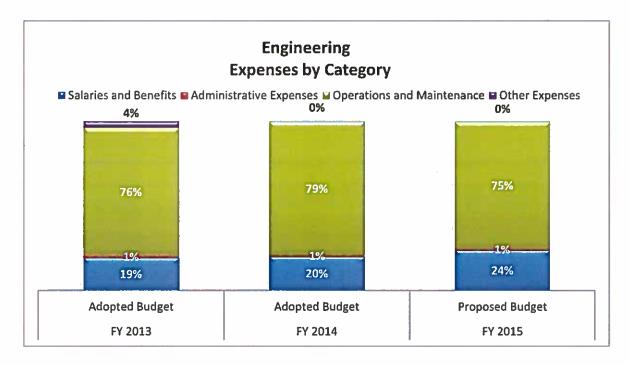

--------------|-----------------|------------|
|                            | FY 2013       | FY 2014       | FY 2015         | Increase   |
|                            | Budget        | Budget        | Proposed Budget | (Decrease) |
| Salaries and Benefits      | \$<br>546,121 | \$<br>563,526 | \$ 711,567      | 26.27%     |
| Administrative Expenses    | 27,300        | 16,700        | 20,600          | 23.35%     |
| Operations and Maintenance | 2,135,500     | 2,216,500     | 2,247,500       | 1.40%      |
| Other Expenses             | 100,000       | -             | -               | 0.00%      |
| Non Operating Expenses     | <br>-         | -             | -               | 0.00%      |
| Total Expenses             | 2,808,921     | 2,796,726     | 2,979,667       | 6.54%      |



| Authorized Personnel:                | Positions |         |          |  |  |
|--------------------------------------|-----------|---------|----------|--|--|
|                                      | FY 2013   | FY 2014 | FY 2015  |  |  |
|                                      | Adopted   | Adopted | Proposed |  |  |
| Engineering Director                 | 1         | 1       | 1        |  |  |
| Project Administrator*               | 0         | 0       | 1        |  |  |
| Engineering Manager                  | 1         | 1       | 1        |  |  |
| Maintenance Manager                  | 1         | 0       | 0        |  |  |
| Construction and Maintenance Manager | 0         | 1       | 1        |  |  |
| Administrative Assistant             | 1         | 1       | 1        |  |