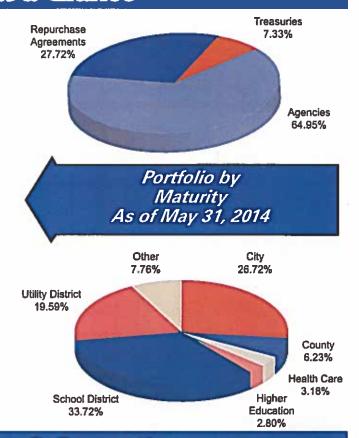

se slowly as the output gap closes. Deflationary impulses are beginning to abate and trend inflation is starting accelerate. The sustainability of price pressures will eventually become a function of wage growth, which should be gradual. While stronger increases in payrolls will create pockets of labor shortages, broad potential labor supply will keep wages from accelerating too quickly. In this environment, the Fed is expected to continue to reduce accommodation at a measured pace. Asset purchases are on a preset course to be tapered, with purchases concluding by the end of the year. Economic momentum and a gradual improvement in inflation should be sufficient for policy normalization to occur in 2015.

# Information at a Glance



Distribution of Participants by Type As of May 31, 2014



# **Historical Program Information**

| Month  | Average<br>Rate | Book<br>Value      | Market<br>Value    | Net<br>Asset Value | WAM (1)* | WAM (2)* | Number of<br>Participants |
|--------|-----------------|--------------------|--------------------|--------------------|----------|----------|---------------------------|
| May 14 | 0.0273%         | \$5,188,136,060.86 | \$5,188,307,944.39 | 1.000034           | 52       | 74       | 786                       |
| Арг 14 | 0.0379%         | 5,297,751,521,64   | 5,298,035,810,85   | 1.000053           | 51       | 71       | 784                       |
| Mar 14 | 0.0400%         | 5,447,221,784.71   | 5,447,546,676.56   | 1.000059           | 51       | 66       | 784                       |
| Feb 14 | 0.0318%         | 5,890,162,246,46   |