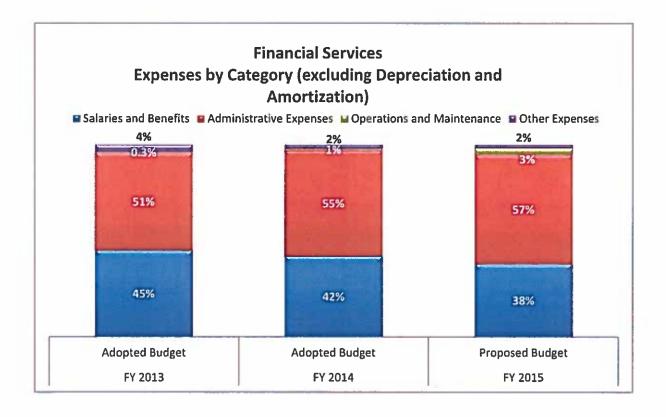

|     | FY 2013    | FY 2014       | FY 2015         | Increase       |
|                            | gle | Budget     | Budget        | Proposed Budget | (Decrease)     |
| Salaries and Benefits      | \$  | 629,713    | \$<br>647,268 | \$ 697,256      | 7.72%          |
| Administrative Expenses    |     | 711,090    | 850,450       | 1,044,850       | 22.86%         |
| Operations and Maintenance |     | 3,500      | 10,600        | 60,000          | 466.04%        |
| Other Expenses             |     | 9,722,400  | 10,705,000    | 23,729,000      | 121.66%        |
| Non Operating Expenses     |     | 300,000    | 400,000       | 50,000          | <u>-87.50%</u> |
| Total Expenses             |     | 11,366,703 | 12,613,318    | 25,581,106      | 102.81%        |



| Authorized Personnel:                | Positions |         |          |  |  |
|--------------------------------------|-----------|---------|----------|--|--|
|                                      | FY 2013   | FY 2014 | FY 2015  |  |  |
|                                      | Adopted   | Adopted | Proposed |  |  |
| CFO                                  | 1         | 1       | 1        |  |  |
| Controller                           | 1         | 1       | 1        |  |  |
| Fiscal Analyst                       | 1         | 1       | 1        |  |  |
| Total Positions - Financial Services | 3         | 3       | 3        |  |  |

#### FY 2015 Proposed Operating Budget Financial Services

|                                           |                  | STATE OF THE PARTY OF   | NO SELA