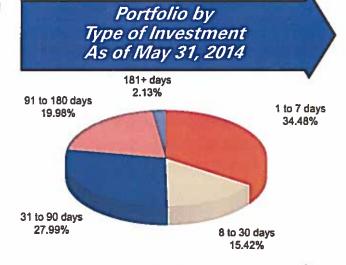

n should remain fairly muted, although it is expected to rise slowly as the output gap closes. Deflationary impulses are beginning to abate and trend inflation is starting accelerate. The sustainability of price pressures will eventually become a function of wage growth, which should be gradual. While stronger increases in payrolls will create pockets of labor shortages, broad potential labor supply will keep wages from accelerating too quickly. In this environment, the Fed is expected to continue to reduce accommodation at a measured pace. Asset purchases are on a preset course to be tapered, with purchases concluding by the end of the year. Economic momentum and a gradual improvement in inflation should be sufficient for policy normalization to occur in 2015.

# Information at a Glance



Distribution of Participants by Type As of May 31, 2014



# **Historical Program Information**

| Month  | Average<br>Rate | Book<br>Value      | Market<br>Value    | Net<br>Asset Value | WAM (1)* | WAM (2)* | Number of<br>Participants |
|--------|-----------------|--------------------|--------------------|--------------------|----------|----------|---------------------------|
| May 14 | 0.0273%         | \$5,188,136,060.86 | \$5,188,307,944.39 | 1.000034           | 52       | 74       | 786                       |
| Арг 14 | 0.0379%         | 5,297,751,521,64   | 5,298,035,810,85   | 1.000053           | 51       | 71       | 784                       |
| Mar 14 | 0.0400%         | 5,447,221,784.71   | 5,447,546,676.56   | 1.000059           | 51       | 66       | 784