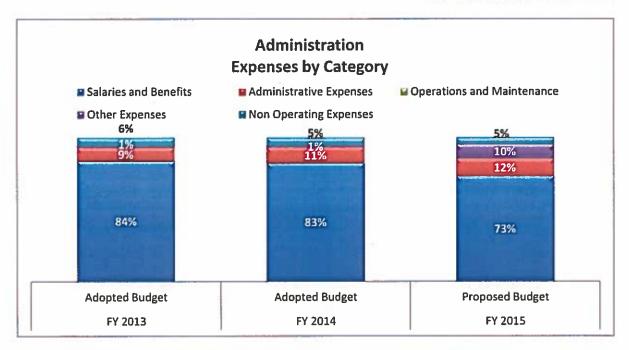

--------------|-----------------|------------|
|                            | FY 2013       | FY 2014       | FY 2015         | Increase   |
|                            | <br>Budget    | Budget        | Proposed Budget | (Decrease) |
| Salaries and Benefits      | \$<br>966,151 | \$<br>977,764 | \$ 992,598      | 1.52%      |
| Administrative Expenses    | 109,000       | 132,100       | 166,800         | 26.27%     |
| Operations and Maintenance | -             | -             | -               | 0.00%      |
| Other Expenses             | 10,000        | 10,000        | 130,000         | 1200.00%   |
| Non Operating Expenses     | <br>65,000    | 65,000        | 65,000          | 0.00%      |
| Total Expenses             | 1,150,151     | 1,184,864     | 1,354,398       | 14.31%     |



| Authorized Personnel:            | Positions |         |          |  |  |  |
|----------------------------------|-----------|---------|----------|--|--|--|
|                                  | FY 2013   | FY 2014 | FY 2015  |  |  |  |
|                                  | Adopted   | Adopted | Proposed |  |  |  |
| Executive Director               | ĺ         | 1       | 1        |  |  |  |
| Deputy Director                  | 1         | 1       | 1        |  |  |  |
| Assistant to Executive Director  | 1         | 1       | 1        |  |  |  |
| Receptionist                     | 1         | 1       | 1        |  |  |  |
| Community Relations Director**   | 0         | 1       | 1        |  |  |  |
| Public Outreach Manager          | 1         | 1       | 1        |  |  |  |
| Intem*