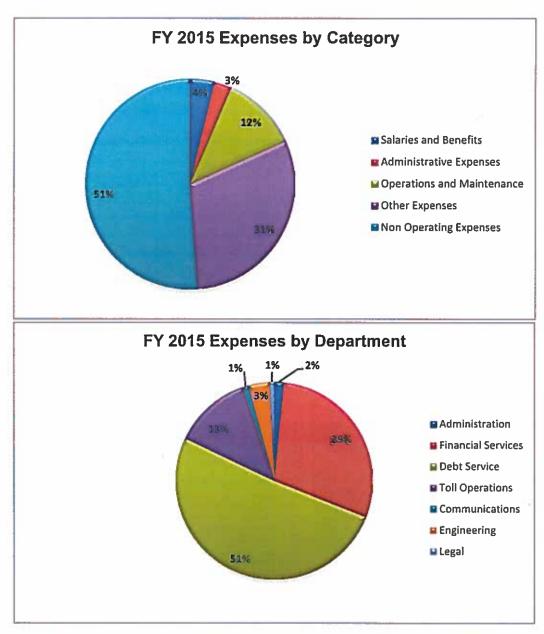

|                            | Ado | pted Budget | Add     | opted Budget | Pro     | posed Budget | (Decrease) |
| Salaries and Benefits      | \$  | 3,021,631   | \$      | 3,119,051    | \$      | 3,296,111    | 5.68%      |
| Administrative Expenses    |     | 1,577,444   |         | 1,752,525    |         | 2,323,550    | 32.58%     |
| Operations and Maintenance |     | 6,350,317   |         | 7,734,856    |         | 10,100,710   | 30.59%     |
| Other Expenses             |     | 11,562,100  |         | 12,449,700   |         | 26,584,700   | 113.54%    |
| Non Operating Expenses     |     | 20,683,015  |         | 21,261,755   |         | 44,499,714   | 109.29%    |
| Total Expenses             | \$  | 43,194,507  | \$      | 46,317,887   | \$      | 86,804,785   | 87.41%     |





### Consolidated Summary of Revenues and Expenses

| Total FY 2015 Proposed Expenditures |              | \$<br>86,804,785   |
|-------------------------------------|--------------|--------------------|
| Non Cash Expenditures:              |              |                    |
| Amortization Expense                |              | (1,420,000)        |
| Dep Exp- Furniture & Fixtures       | (14,000)     |                    |
| Dep Expense - Equipment             | (15,000)     |                    |
| Dep Expense - Autos & Trucks        | (7,000)      |                    |
| Dep Expense-Buildng & Toll Fac      | (200,000)    |                    |
| Dep Expense-Highways & Bridges      | (19,000,000) |                    |
| Dep Expense-Communic Equip          | (200,000)    |