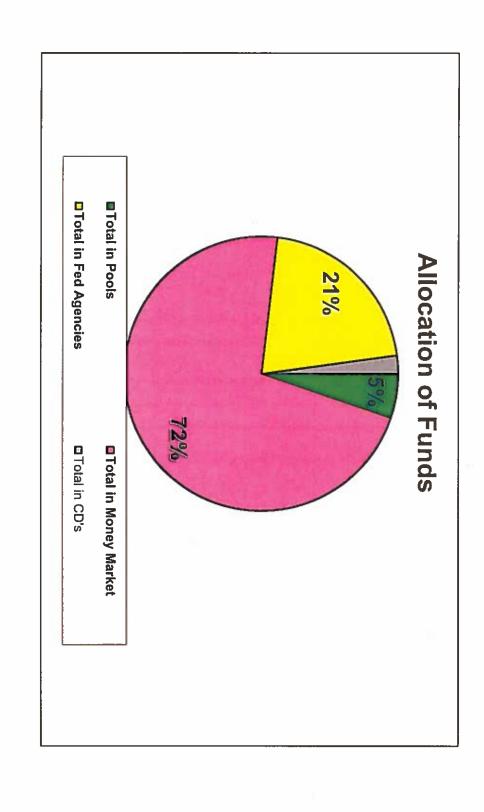

| 0.100%              | 0.100%                                                   | 0.100%                             | 0.100%                       | 0.100%          | 0.100%                            | 0.100%                     | 0.100%<br>0.100%                                |                                 | 0.032%                           |               | 0.032%                                | 0.032%       | 0.032%                  | 0.032%                              | 0.032%                    | 0.032%                             | 0.032%                                                    | May 14           |                      |

All investments in the refallio are in compliance with the CTRMA's Investment policy.

William Chapma

Cindy Demers, Controller



| Book Value   Market Value   Yield to Maturity   Purchased   Augustation   Augustatio   |                        |           | Amount of in  | Amount of investments As of | May 31, 2014            |                   |           |               |                 |                                |
|------------------------------------------------------------------------------------------------------------------------------------------------------------------------------------------------------------------------------------------------------------------------------------------------------------------------------------------------------------------------------------------------------------------------------------------------------------------------------------------------------------------