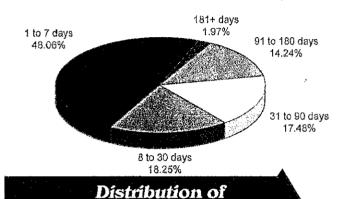

rs more disposable income and spending will no longer be a significant drag on GDP in the first half of 2011 which should boost growth. Furthermore, the Fed's purchases of Treasury securities has begun to have the desired effects of persuading investors to move into riskier assets, encouraging lending and causing market-implied inflation breakeven rates to rise. While the Fed's market-implied measure of inflation expectations has risen realize

This information is an excerpt from an economic report dated December 2010 provided to TexSTAR by JP Morgan Asset Menagement, Inc., the investment manager of the TexSTAR pool,

For more information about TexSTAR, please visit our web site at www.texstar.org.

### Information at a Glance

#### Portfolio by Type of Investment As of December 31, 2010



Participants by Type

As of December 31, 2010

Agencies
58.94%
Treasuries
1.30%
Repurchase
Agreements
39.76%

#### Portfolio by Maturity As of December 31, 2010



## Historical Program Information

| Month  | Average<br>Rate | Book<br>Value      | Market<br>Value     | Net<br>Asset Value | WAM (1)* | WAM (2)* | Number of<br>Participants |
|--------|-----------------|--------------------|---------------------|--------------------|----------|----------|---------------------------|
| Dec 10 | 0.1713%         | \$5,593,134,506.98 | \$ 5,593,670,681.79 | 1.000091           | 47       | 79       | 723                       |
| Nov 10 | 0.1883%         | 5,143,274,228.56   | 5,143,635,927,81    | 1.000070           | 52       | 81       | 721                       |
| Oct 10 | 0.2002%