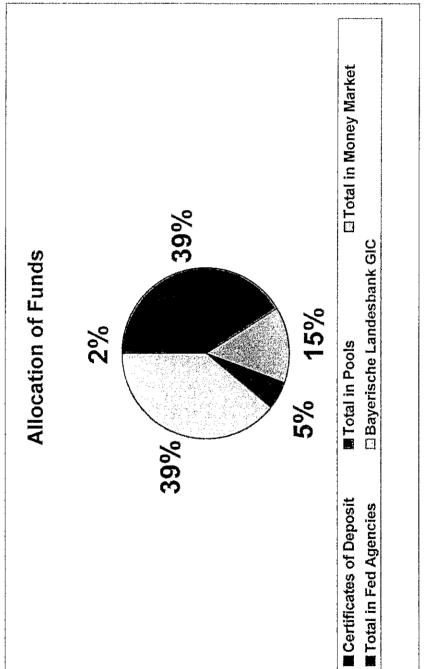

|
| Total in Fed Agencies                                                | 10,407,512.22         | 3,064,452.00  | (531.97)                    |                  | 2,999,000.00  | 10,472,432.25         |                  |
| Bayerische Landesbank GIC                                            | 84,530,671.77         | 00.0          |                             | 54,423.15        | 4,961,073.42  | 79,624,021.50         |                  |
| Total Invested                                                       | 207,242,952.04        | 22,489,845.53 | (531.97)                    | 78,193.20        | 26,967,910.21 | 202,842,548.59        |                  |

All Investments in the portfollio are in compliance with the CTRMA's Investment policy.

William Chapman, CFO

Rate



#### INVESTMENTS by FUND

80,107,712.31 3,100,000.00 13,917,543.64 15,620,838.89 10,472,432.25 79,624,021.50

\$ 202,842,548.59

|                                                     | -                            | Balance           |                            |
|-----------------------------------------------------|------------------------------|-------------------|----------------------------|
|                                                     |                              | December 31, 2010 |                            |
| Renewal & Replacement Fund<br>TexSTAR               | 152,930.61                   |                   | TexSTAR<br>CD's            |
| Fidelity                                            | 5,012.08                     |                   | Fidelity