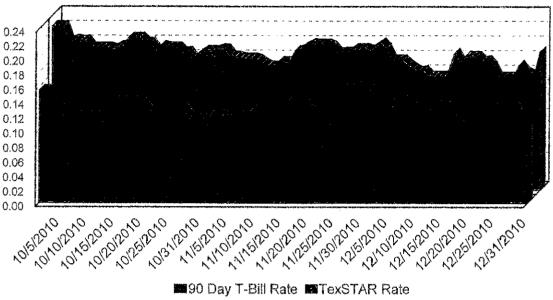

ed                | 0.00                   |
| Repurchase Agreement 2,224,368,00               | 00.00 2,224,368,000,00 |
| Government Securities 3,369,083,07              | 76,99 3,369,619,251.80 |

Total \$ 5,593,134,506.98 \$ 5,593,670,681.79

Market value of collateral supporting the Repurchase Agreements is at least 102% of the Book Value. The portfolio is managed by J.P. Morgan Chase & Co. and the assets are safekept in a separate custodial account at the Federal Reserve Bank in the name of TexSTAR. The only source of payment to the Participants are the assets of TexSTAR. There is no secondary source of payment for the pool such as insurance or guarantee. Should you require a copy of the portfolio, please contact TexSTAR Participant Services.

## TexSTAR versus 90-Day Treasury Bill



■90 Day T-Bill Rate ■TexSTAR Rate

This material is for information purposes only. This information does not represent an offer to buy or sell a security. The above rate information is obtained from sources that are believed to be reliable; however, its accuracy or completeness may be subject to change. The TexSTAR management fee may be waived in full or in part at the discretion of the TexSTAR co-administrators and the TexSTAR rate for the pariod shown reflects waiver of fees. This table represents investment performance/return to the customer, net of fees, and is not an indication of future performance. An investment in the security is not insured or guaranteed by the Federal Deposit insurance Corporation of any other government agency. Although the Issuer seeks to present the value of