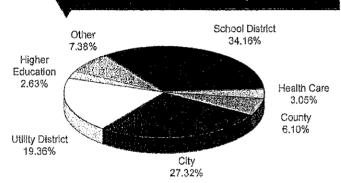

ases of Treasury securities has begun to have the desired effects of persuading investors to move into riskier assets, encouraging lending and causing market-implied inflation breakeven rates to rise. While the Fed's market-implied measure of inflation expectations has risen realize

This information is an excerpt from an economic report dated December 2010 provided to TexSTAR by JP Morgan Asset Menagement, Inc., the investment manager of the TexSTAR pool,

For more information about TexSTAR, please visit our web site at www.texstar.org.

### Information at a Glance

#### Portfolio by Type of Investment As of December 31, 2010



Participants by Type

As of December 31, 2010

Agencies
58.94%
Treasuries
1.30%
Repurchase
Agreements
39.76%

#### Portfolio by Maturity As of December 31, 2010



## Historical Program Information

| Month  | Average<br>Rate | Book<br>Value      | Market<br>Value     | Net<br>Asset Value | WAM (1)* | WAM (2)* | Number of<br>Participants |
|--------|-----------------|--------------------|---------------------|--------------------|----------|----------|---------------------------|
| Dec 10 | 0.1713%         | \$5,593,134,506.98 | \$ 5,593,670,681.79 | 1.000091           | 47       | 79       | 723                       |
| Nov 10 | 0.1883%         | 5,143,274,228.56   | 5,143,635,927,81    | 1.000070           | 52       | 81       | 721                       |
| Oct 10 | 0.2002%         | 5,024,200,466.22   | 5,024,647,553.30    | 1.000088           | 49       | 74       | 719                       |
| Sep 10 | 0.2113%         | 4,970,973,494.85