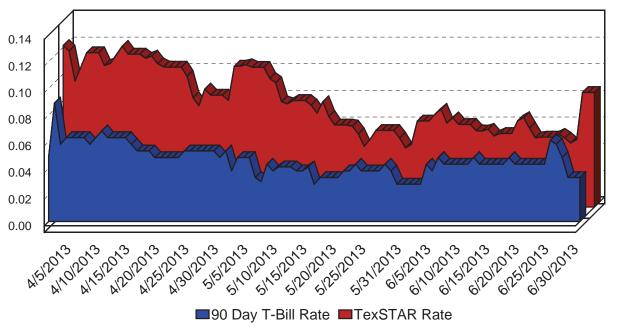

June 30, 2013

|                                      |    | Book Value       | Market Value     |  |
|--------------------------------------|----|------------------|------------------|--|
| Uninvested Balance                   | \$ | (2,251.88)       | \$<br>(2,251.88) |  |
| Accrual of Interest Income           |    | 1,712,370.41     | 1,712,370.41     |  |
| Interest and Management Fees Payable | !  | (584,608.96)     | (584,608.96)     |  |
| Payable for Investment Purchased     |    | 0.00             | 0.00             |  |
| Repurchase Agreement                 |    | 1,888,933,000.00 | 1,888,933,000.00 |  |
| Government Securities                | ,  | 3,283,526,632.96 | 3,283,889,911.95 |  |

Total \$ 5,173,585,142.53 \$ 5,173,948,421.52

## TexSTAR versus 90-Day Treasury Bill



This material is for information purposes only. This information does not represent an offer to buy or sell a security. The above rate information is obtained from sources that are believed to be reliable; however, its accuracy or completeness June be subject to change. The TexSTAR management fee may be waived in full or in part at the discretion of the TexSTAR co-administrators and the TexSTAR rate for the period shown reflects waiver of fees. This table represents investment performance. Further to the customer, net of fees, and is not an indication of future performance. An investment in the security is not insured or guaranteed by the Federal Deposit Insurance Corporation or any other government agency. Although the issuer seeks to preserve the value of an investment at \$1.00 per sh