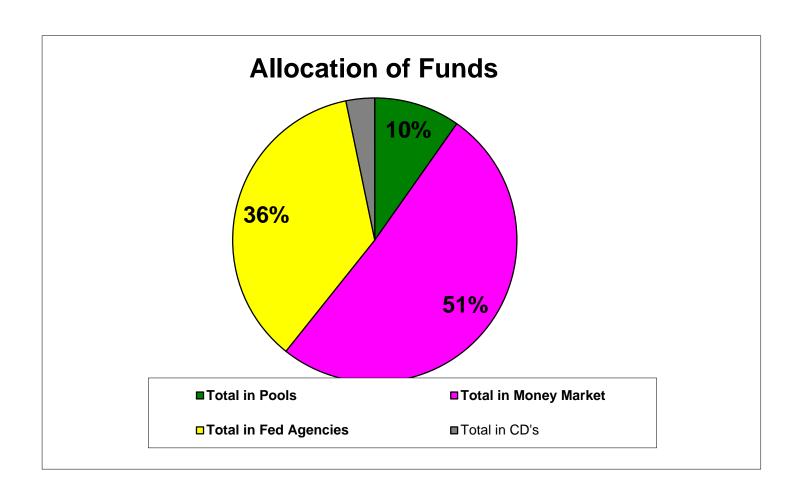

| , .,                        | , ,                             |              |
|                                                             |                                |               |              |                        |                             |                                 |              |
| Total Invested                                              | 249,501,076.11                 | 59,735,659.44 | (92,947.13)  | 340,794.34             | 63,727,059.12               | 245,757,523.64                  |              |
|                                                             |                                |               |              |                        |                             |                                 |              |



Amount of investments As of June 30, 2013

| Agency                   | CUSIP#    | COST          | Book Value    | Market Value  | Yield to Maturity | Purchased | Matures FUND                   |
|--------------------------|-----------|---------------|---------------|---------------|-------------------|-----------|--------------------------------|
| Freddie Mac              | 3134G2U42 | 1,000,000.00  | 1,000,000.00  | 1,000,680.00  | 0.3750%           | 3/15/2012 | 10/15/2013 TxDOT Grant Fund    |
| Federal Home Ioan Bank   | 3137EABM0 | Matured       | Matured       | Matured       | 0.3930%           | 6/29/2011 | 6/28/2013 2011 Sub Debt CAP I  |
| Federal Home Ioan Bank   | 3134A4UL6 | 2,326,924.30  | 2,360,782.15  | 2,355,646.22  | 0.6300%           | 6/29/2011 | 11/15/2013 2011 Su