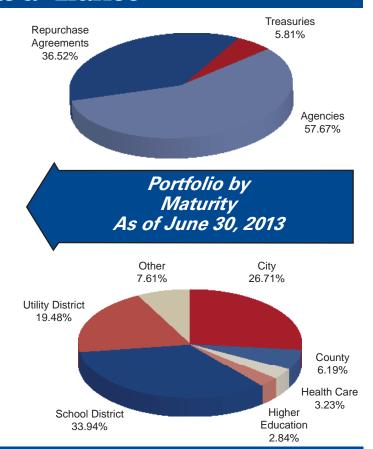

ost recent Fed meeting. Thus far, the improvement in U.S. housing, auto sales and employment has been balanced by the recent rise in U.S. mortgage rates, potential further effects of sequester fiscal cuts, the recession in Europe and tighter Chinese lending standards. Despite benign growth and inflationary pressures, more widespread fixed income mutual fund redemptions could trigger a destructive rise in interest rates. The recent market correction has been severe, but should create a buying opportunity as long as the fundamentals do not change.

This information is an excerpt from an economic report dated June 2013 provided to TexSTAR by JP Morgan Asset Management, Inc., the investment manager of the TexSTAR pool.

### Information at a Glance



Participants by Type

As of June 30, 2013



### **Historical Program Information**

| Month  | Average<br>Rate | Book<br>Value      | Market<br>Value    | Net<br>Asset Value | WAM (1)* | WAM (2)* | Number of<br>Participants |
|--------|-----------------|--------------------|--------------------|--------------------|----------|----------|---------------------------|
| Jun 13 | 0.0614%         | \$5.173.585.142.53 | \$5.173.948.421.52 | 1.000070           | 54       | 58       | 775                       |
| May 13 | 0.0723%         | 5,474,920,318.32   | 5,475,469,836.81   | 1.000100           | 54       | 59       | 773                       |
| Apr 13 | 0.1038%         | 5,496,240,712.35   | 5,496,953,468.88   | 1.000129           | 51       | 57       | 773                       |
| Mar 13 | 0.1125%         | 5,635,357,483.25