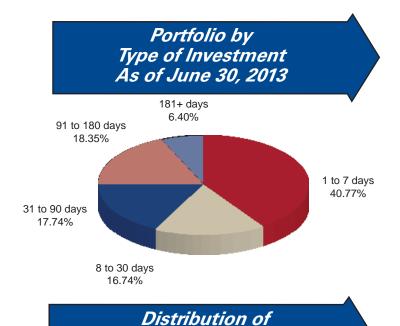

ldings, as Bernanke confirmed following the most recent Fed meeting. Thus far, the improvement in U.S. housing, auto sales and employment has been balanced by the recent rise in U.S. mortgage rates, potential further effects of sequester fiscal cuts, the recession in Europe and tighter Chinese lending standards. Despite benign growth and inflationary pressures, more widespread fixed income mutual fund redemptions could trigger a destructive rise in interest rates. The recent market correction has been severe, but should create a buying opportunity as long as the fundamentals do not change.

This information is an excerpt from an economic report dated June 2013 provided to TexSTAR by JP Morgan Asset Management, Inc., the investment manager of the TexSTAR pool.

### Information at a Glance



Participants by Type

As of June 30, 2013



### **Historical Program Information**

| Month  | Average<br>Rate | Book<br>Value      | Market<br>Value    | Net<br>Asset Value | WAM (1)* | WAM (2)* | Number of<br>Participants |
|--------|-----------------|--------------------|--------------------|--------------------|----------|----------|---------------------------|
| Jun 13 | 0.0614%         | \$5.173.585.142.53 | \$5.173.948.421.52 | 1.000070           | 54       | 58       | 775                       |
| May 13 | 0.0723%         | 5,474,920,318.32   | 5,475,469,836.81   | 1.000100           | 54       | 59       | 773                       |
| Apr 13 | 0.1038%         | 5,496,240,712.35   | 5,496,953,468.88   | 1.000129           | 51       | 57       | 773                       |
| M