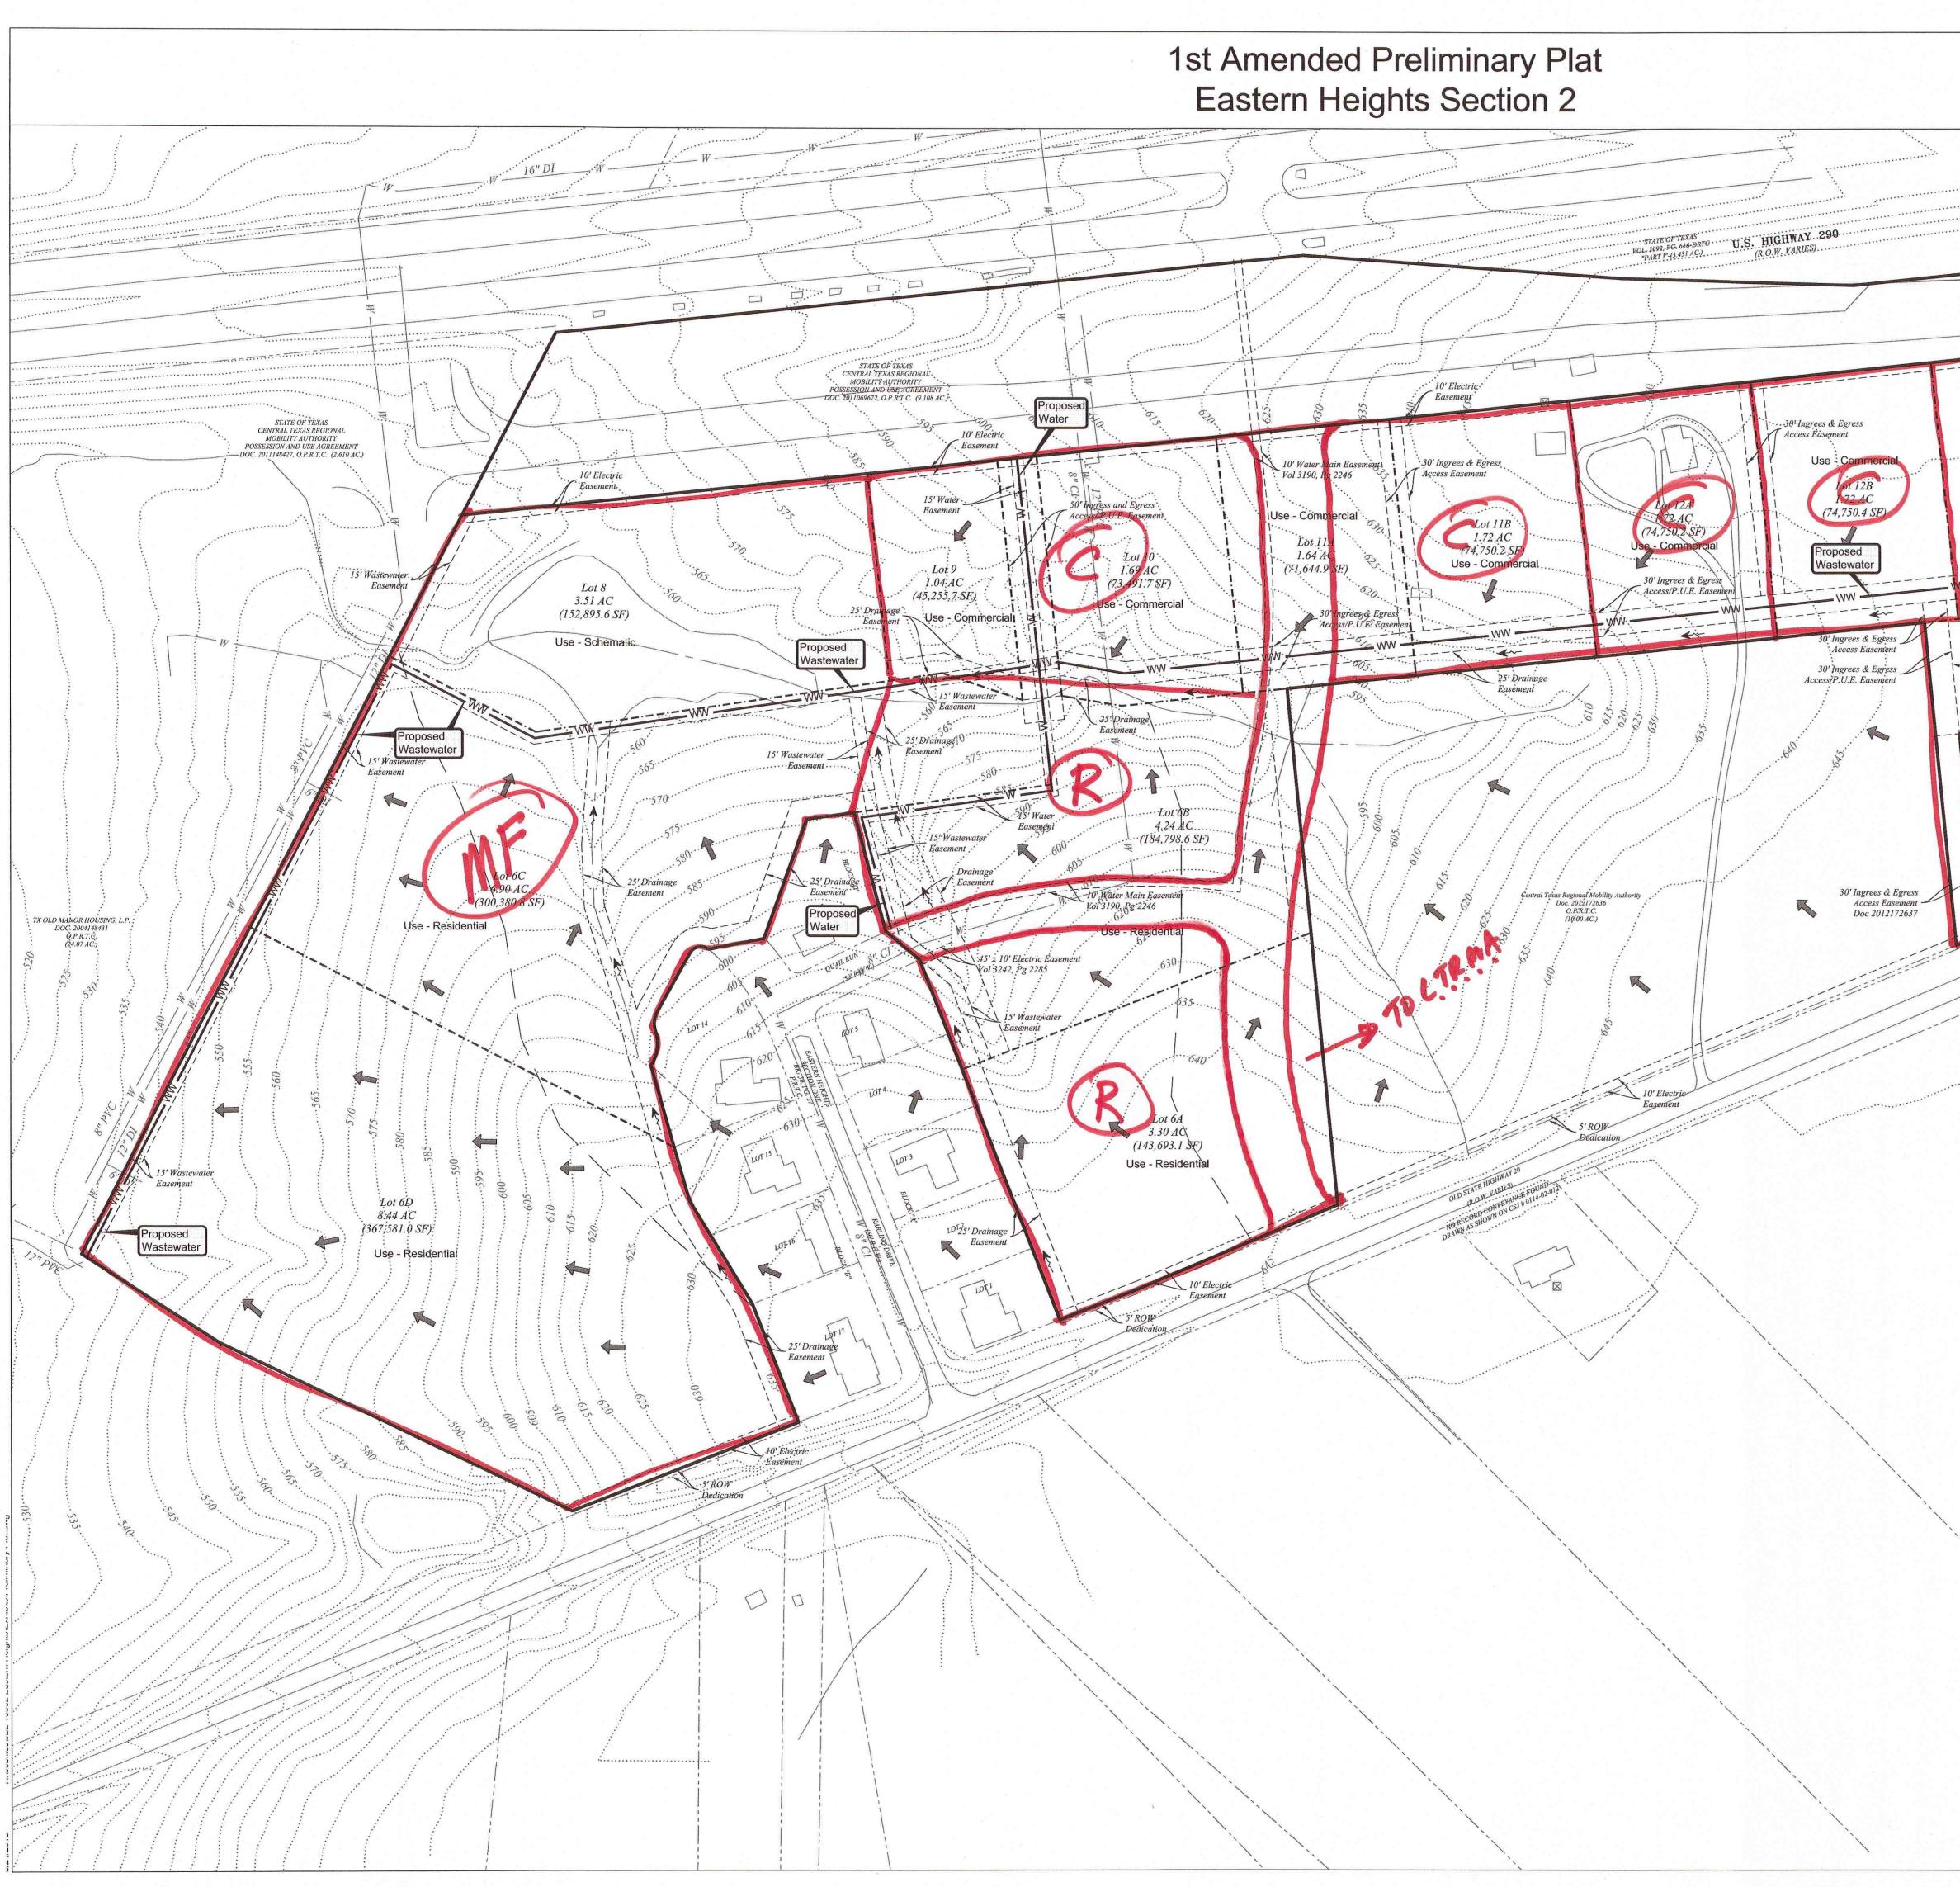

WHEREAS, the Owner has proposed a boundary adjustment to the Tract in connection with the Owner's application to the City of Austin to plat the Owner's land and the Tract, as shown on the drawing attached to this resolution as Exhibit 1; and

#### EXHIBIT 1 TO RESOLUTION NO. 13-

#### DRAWING OF PROPOSED BOUNDARY ADJUSTMENT

[on the next page]

| 10' Electric<br>Easement                            | 0000                                                                                                                               | CENTRAL TEXAS REGIONAL-<br>MOBILITY AUTHORITY<br>STATE OF TEXAS<br>DOC. 2011118637, O.P.R.T.C.<br>(2.432 AC.)                                                                                                                                                                                                                                                                                                                                                                                                                                                                                                                                                                                                                                                                                                                                                                                                                                                                                                                                                                                                                                                                                                                                                                                                                                                                                                                                                                                                                                                                                                                                                                                                                                                                                                                                                                                                                                                                                                                                                                                                                                                                                                                                                                                                                                                                                                                                                                                                                                                                                                                                                                                                                                                                                                                                                                                                                                                                                                                                                                                                                 |                                                                                                    |                                                                                 |
|-----------------------------------------------------|------------------------------------------------------------------------------------------------------------------------------------|-------------------------------------------------------------------------------------------------------------------------------------------------------------------------------------------------------------------------------------------------------------------------------------------------------------------------------------------------------------------------------------------------------------------------------------------------------------------------------------------------------------------------------------------------------------------------------------------------------------------------------------------------------------------------------------------------------------------------------------------------------------------------------------------------------------------------------------------------------------------------------------------------------------------------------------------------------------------------------------------------------------------------------------------------------------------------------------------------------------------------------------------------------------------------------------------------------------------------------------------------------------------------------------------------------------------------------------------------------------------------------------------------------------------------------------------------------------------------------------------------------------------------------------------------------------------------------------------------------------------------------------------------------------------------------------------------------------------------------------------------------------------------------------------------------------------------------------------------------------------------------------------------------------------------------------------------------------------------------------------------------------------------------------------------------------------------------------------------------------------------------------------------------------------------------------------------------------------------------------------------------------------------------------------------------------------------------------------------------------------------------------------------------------------------------------------------------------------------------------------------------------------------------------------------------------------------------------------------------------------------------------------------------------------------------------------------------------------------------------------------------------------------------------------------------------------------------------------------------------------------------------------------------------------------------------------------------------------------------------------------------------------------------------------------------------------------------------------------------------------------------|----------------------------------------------------------------------------------------------------|---------------------------------------------------------------------------------|
| 101 13A:<br>1.68 AC                                 | Ingrees & Egress<br>Sess Easement<br>Lot 13B<br>2 32 AC<br>(100,950.6 SF)<br>Use - Commercial                                      | RWJ PROPERTIES, LLC<br>DOC. 2010157735<br>                                                                                                                                                                                                                                                                                                                                                                                                                                                                                                                                                                                                                                                                                                                                                                                                                                                                                                                                                                                                                                                                                                                                                                                                                                                                                                                                                                                                                                                                                                                                                                                                                                                                                                                                                                                                                                                                                                                                                                                                                                                                                                                                                                                                                                                                                                                                                                                                                                                                                                                                                                                                                                                                                                                                                                                                                                                                                                                                                                                                                                                                                    |                                                                                                    |                                                                                 |
| S' ROW<br>Dedication                                | vision No 2                                                                                                                        |                                                                                                                                                                                                                                                                                                                                                                                                                                                                                                                                                                                                                                                                                                                                                                                                                                                                                                                                                                                                                                                                                                                                                                                                                                                                                                                                                                                                                                                                                                                                                                                                                                                                                                                                                                                                                                                                                                                                                                                                                                                                                                                                                                                                                                                                                                                                                                                                                                                                                                                                                                                                                                                                                                                                                                                                                                                                                                                                                                                                                                                                                                                               |                                                                                                    |                                                                                 |
| Col                                                 | Eastern<br>Heights -<br>Section One<br>sidential Acreage 5.01<br>mmercial Acreage 0.00<br>hematic Acreage 0.00<br>ral Acreage 5.01 | Eastern<br>Heights -<br>e Section Two ROW<br>Condemnation   22.94 0.00   13.17 0.00   3.51 9.17   39.62 9.17                                                                                                                                                                                                                                                                                                                                                                                                                                                                                                                                                                                                                                                                                                                                                                                                                                                                                                                                                                                                                                                                                                                                                                                                                                                                                                                                                                                                                                                                                                                                                                                                                                                                                                                                                                                                                                                                                                                                                                                                                                                                                                                                                                                                                                                                                                                                                                                                                                                                                                                                                                                                                                                                                                                                                                                                                                                                                                                                                                                                                  | ABC Pest and<br>Lawn   Subdivision   No. 2 CTRMA   0.00 0.00   0.00 0.00   3.00 10.00   3.00 10.00 | Tracts 14A   and 15A Totals   0.13 28.08   0.00 13.17   0.00 25.68   0.13 66.93 |
|                                                     | Lisection Contraction                                                                                                              | Walnut<br>Creek<br>Greenbelt<br>Walnut<br>Creek<br>Greenbelt<br>Walnut<br>Creek<br>Greenbelt<br>Walnut<br>Creek<br>Greenbelt<br>Walnut<br>Creek<br>Greenbelt<br>Walnut<br>Creek<br>Greenbelt<br>Walnut<br>Creek<br>Greenbelt<br>Walnut<br>Creek<br>Greenbelt<br>Creek<br>Greenbelt<br>Creek<br>Greenbelt<br>Creek<br>Greenbelt<br>Creek<br>Greenbelt<br>Creek<br>Greenbelt<br>Creek<br>Greenbelt<br>Creek<br>Greenbelt<br>Creek<br>Greenbelt<br>Creek<br>Greenbelt<br>Creek<br>Greenbelt<br>Creek<br>Greenbelt<br>Creek<br>Greenbelt<br>Creek<br>Greenbelt<br>Creek<br>Greenbelt<br>Creek<br>Greenbelt<br>Creek<br>Greenbelt<br>Creek<br>Greenbelt<br>Creek<br>Greenbelt<br>Creek<br>Creek<br>Greenbelt<br>Creek<br>Creek<br>Greenbelt<br>Creek<br>Creek<br>Creek<br>Creek<br>Creek<br>Creek<br>Creek<br>Creek<br>Creek<br>Creek<br>Creek<br>Creek<br>Creek<br>Creek<br>Creek<br>Creek<br>Creek<br>Creek<br>Creek<br>Creek<br>Creek<br>Creek<br>Creek<br>Creek<br>Creek<br>Creek<br>Creek<br>Creek<br>Creek<br>Creek<br>Creek<br>Creek<br>Creek<br>Creek<br>Creek<br>Creek<br>Creek<br>Creek<br>Creek<br>Creek<br>Creek<br>Creek<br>Creek<br>Creek<br>Creek<br>Creek<br>Creek<br>Creek<br>Creek<br>Creek<br>Creek<br>Creek<br>Creek<br>Creek<br>Creek<br>Creek<br>Creek<br>Creek<br>Creek<br>Creek<br>Creek<br>Creek<br>Creek<br>Creek<br>Creek<br>Creek<br>Creek<br>Creek<br>Creek<br>Creek<br>Creek<br>Creek<br>Creek<br>Creek<br>Creek<br>Creek<br>Creek<br>Creek<br>Creek<br>Creek<br>Creek<br>Creek<br>Creek<br>Creek<br>Creek<br>Creek<br>Creek<br>Creek<br>Creek<br>Creek<br>Creek<br>Creek<br>Creek<br>Creek<br>Creek<br>Creek<br>Creek<br>Creek<br>Creek<br>Creek<br>Creek<br>Creek<br>Creek<br>Creek<br>Creek<br>Creek<br>Creek<br>Creek<br>Creek<br>Creek<br>Creek<br>Creek<br>Creek<br>Creek<br>Creek<br>Creek<br>Creek<br>Creek<br>Creek<br>Creek<br>Creek<br>Creek<br>Creek<br>Creek<br>Creek<br>Creek<br>Creek<br>Creek<br>Creek<br>Creek<br>Creek<br>Creek<br>Creek<br>Creek<br>Creek<br>Creek<br>Creek<br>Creek<br>Creek<br>Creek<br>Creek<br>Creek<br>Creek<br>Creek<br>Creek<br>Creek<br>Creek<br>Creek<br>Creek<br>Creek<br>Creek<br>Creek<br>Creek<br>Creek<br>Creek<br>Creek<br>Creek<br>Creek<br>Creek<br>Creek<br>Creek<br>Creek<br>Creek<br>Creek<br>Creek<br>Creek<br>Creek<br>Creek<br>Creek<br>Creek<br>Creek<br>Creek<br>Creek<br>Creek<br>Creek<br>Creek<br>Creek<br>Creek<br>Creek<br>Creek<br>Creek<br>Creek<br>Creek<br>Creek<br>Creek<br>Creek<br>Creek<br>Creek<br>Creek<br>Creek<br>Creek<br>Creek<br>Creek<br>Creek<br>Creek<br>Creek<br>Creek<br>Creek<br>Creek<br>Creek<br>Creek<br>Creek<br>Creek<br>Creek<br>Creek<br>Creek<br>Creek<br>Creek<br>Creek<br>Creek<br>Creek<br>Creek<br>Creek<br>Creek<br>Creek<br>Creek<br>Creek<br>Creek<br>Creek<br>Creek<br>Creek<br>Creek<br>Creek<br>Creek<br>Creek<br>Creek<br>Creek<br>Creek<br>Creek<br>Creek<br>Creek<br>Creek<br>Creek<br>Creek<br>Creek<br>Creek<br>Creek<br>Creek<br>Creek<br>Creek<br>Creek<br>Creek<br>Creek<br>Creek<br>Creek<br>Creek<br>Creek<br>Creek<br>Creek<br>Creek<br>Creek<br>Creek<br>Creek<br>Creek<br>Creek | 4.5 CTV                                                                                            | DAFFAN                                                                          |
| Scale 1" = 100'<br>GARRETT-IHNEN<br>GIVIL ENGINEERS |                                                                                                                                    |                                                                                                                                                                                                                                                                                                                                                                                                                                                                                                                                                                                                                                                                                                                                                                                                                                                                                                                                                                                                                                                                                                                                                                                                                                                                                                                                                                                                                                                                                                                                                                                                                                                                                                                                                                                                                                                                                                                                                                                                                                                                                                                                                                                                                                                                                                                                                                                                                                                                                                                                                                                                                                                                                                                                                                                                                                                                                                                                                                                                                                                                                                                               |                                                                                                    |                                                                                 |