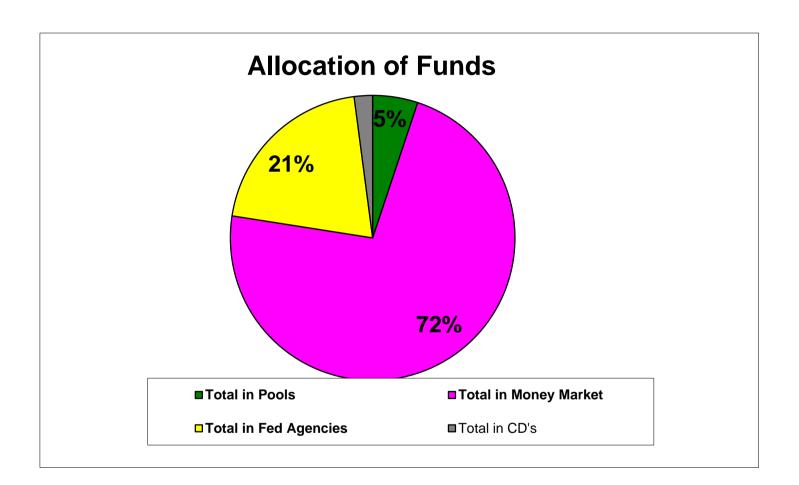

Pools                        | 8,827,952.27         | 4,450,000.00  |              | 412.13           | 1,001,354.40      | 12,277,010.00  |         |
| Total in Money Market                 | 113,943,824.02       | 81,196,360.60 |              | 189,958.76       | 21,864,813.84     | 173,465,329.54 |         |
| Total in Fed Agencies                 | 59,047,716.98        | 0.00          | (40,551.26)  | ,                | 10,000,000.00     | 49,007,165.72  |         |
| <b>3</b>                              | , ,                  |               | ( :,==:==•)  |                  | -,,               | -,             |         |
| Total Invested                        | 186,819,493.27       | 85,646,360.60 | (40,551.26)  | 190,370.89       | 32,866,168.24     | 239,749,505.26 |         |



Amount of investments As of March 31, 2014

| Agency                 | CUSIP#    | COST          | Book Value    | Market Value  | Yield to Maturity | Purchased | Matures          | FUND         |
|------------------------|-----------|---------------|---------------|---------------|-------------------|-----------|------------------|--------------|
| Federal Home Loan Bank | 313378LX7 | 4,013,754.20  | 4,011,175.30  | 4,012,880.00  | 0.0267%           | 1/9/2014  | 4/30/2015 Gene   | ral          |
| Federal Home Loan Bank | 313378M57 | 1,004,065.22  | 1,003,347.83  | 1,003,520.00  | 0.0028%           | 1/9/2014  | 5/29/2015 Gene   | ral          |
| Federal Home Loan Bank | 3133XWKV0 | Matured       | Matured       | Matured       | 0.3791%           | 3/30/2012 | 3/14/2014 2011   | Sr P