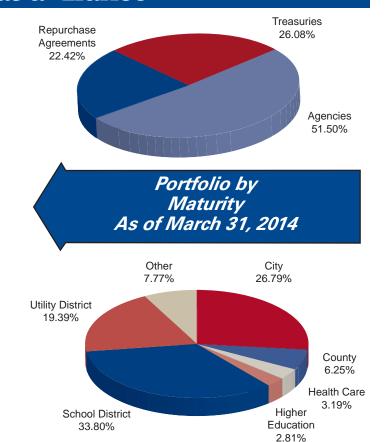

adening, excluding the weather impact, while Europe appears to be stabilizing. However, this optimism is offset by a generally deteriorating trade surplus in Japan and tighter credit conditions in China. Labor market slack in the U.S. remains sufficient to keep inflation at low levels. Inflation risks are to the downside, as deflation is still a very real threat in peripheral Europe, and Japan is exporting its deflation to the U.S. Central banks will remain accommodative until deleveraging is complete or inflation is evident.

This information is an excerpt from an economic report dated March 2014 provided to TexSTAR by JP Morgan Asset Management, Inc., the investment manager of the TexSTAR pool.

#### Information at a Glance





Distribution of Participants by Type As of March 31, 2014



#### **Historical Program Information**

| Month  | Average<br>Rate | Book<br>Value      | Market<br>Value    | Net<br>Asset Value | WAM (1)* | WAM (2)* | Number of<br>Participants |
|--------|-----------------|--------------------|--------------------|--------------------|----------|----------|---------------------------|
| Mar 14 | 0.0400%         | \$5,447,221,784.71 | \$5.447.546.676.56 | 1.000059           | 51       | 66       | 784                       |
| Feb 14 | 0.0318%         | 5,890,162,246.46   | 5,890,513,830.50   | 1.000066           | 49       | 65       | 783                       |
| Jan 14 | 0.0303%         | 5.518.659.649.58   | 5.518.895.897.21   | 1.000048           | 49       | 64       | 781                       |
| Dec 13 | 0.0357%         | 4,749,571,555.83