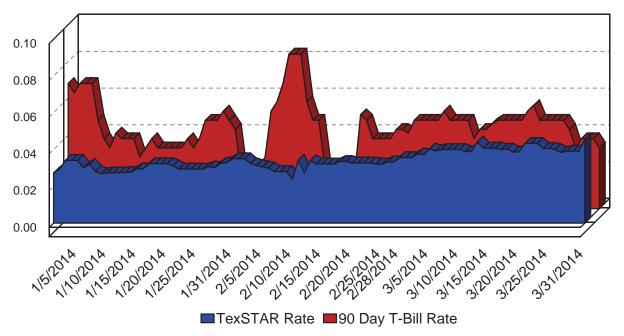

|

#### Portfolio Asset Summary as of March 31, 2014

|                                      | Book Value       | Market Value     |  |
|--------------------------------------|------------------|------------------|--|
| Uninvested Balance                   | \$<br>(210.76)   | \$ (210.76)      |  |
| Accrual of Interest Income           | 2,330,729.87     | 2,330,729.87     |  |
| Interest and Management Fees Payable | (529,662.01)     | (529,662.01)     |  |
| Payable for Investment Purchased     | (55,005,555.00)  | (55,005,555.00)  |  |
| Repurchase Agreement                 | 1,233,113,000.00 | 1,233,113,000.00 |  |
| Government Securities                | 4,267,313,482.61 | 4,267,638,374.46 |  |

Total \$ 5,447,221,784.71 \$ 5,447,546,676.56

#### TexSTAR versus 90-Day Treasury Bill



This material is for information purposes only. This information does not represent an offer to buy or sell a security. The above rate information is obtained from sources that are believed to be reliable; however, its accuracy or completeness may be subject to change. The TexSTAR management fee may be waived in full or in part at the discretion of the TexSTAR co-administrators and the TexSTAR rate for the period shown reflects waiver of fees. This table represents historical investment performance/return to the customer, net of fees, and is not an indication of future performance. An investment in the security is not insured or guaranteed by the Federal Deposit Insurance Corporation or any other government agency. Although the issuer seeks to preserve the value of an investment at \$1.0