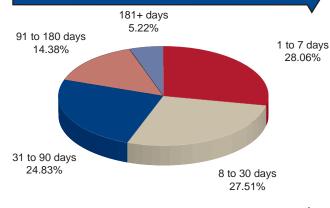

e remainder of the year. Economic recovery in the U.S. is broadening, excluding the weather impact, while Europe appears to be stabilizing. However, this optimism is offset by a generally deteriorating trade surplus in Japan and tighter credit conditions in China. Labor market slack in the U.S. remains sufficient to keep inflation at low levels. Inflation risks are to the downside, as deflation is still a very real threat in peripheral Europe, and Japan is exporting its deflation to the U.S. Central banks will remain accommodative until deleveraging is complete or inflation is evident.

This information is an excerpt from an economic report dated March 2014 provided to TexSTAR by JP Morgan Asset Management, Inc., the investment manager of the TexSTAR pool.

#### Information at a Glance





Distribution of Participants by Type As of March 31, 2014



#### **Historical Program Information**

| Month  | Average<br>Rate | Book<br>Value      | Market<br>Value    | Net<br>Asset Value | WAM (1)* | WAM (2)* | Number of<br>Participants |
|--------|-----------------|--------------------|--------------------|--------------------|----------|----------|---------------------------|
| Mar 14 | 0.0400%         | \$5,447,221,784.71 | \$5.447.546.676.56 | 1.000059           | 51       | 66       | 784                       |
| Feb 14 | 0.0318%         | 5,890,162,246.46   | 5,890,513,830.50   | 1.000066           | 49       | 65       | 783                       |
| Jan 14 | 0.0303%         | 5.518.659.649.58   | 5.518.895.897.21   | 1.000048           | 49       | 64       | 781