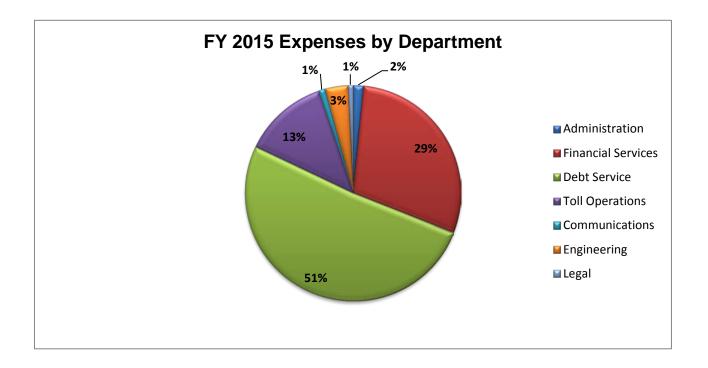

## FY 2015 Proposed Expenses by Department

#### Summary of Expenses:

|                    | FY 2013        | FY 2014        | FY 2015         | Increase   |
|--------------------|----------------|----------------|-----------------|------------|
|                    | Adopted Budget | Adopted Budget | Proposed Budget | (Decrease) |
| Administration     | 1,150,151      | 1,184,864      | 1,354,398       | 14.31%     |
| Financial Services | 11,366,703     | 12,613,318     | 25,581,106      | 102.81%    |
| Debt Service       | 20,318,015     | 20,796,755     | 44,384,714      | 113.42%    |
| Toll Operations    | 6,281,314      | 7,690,002      | 11,096,394      | 44.30%     |
| Communications     | 670,844        | 647,743        | 846,733         | 30.72%     |
| Engineering        | 2,808,921      | 2,796,726      | 2,979,667       | 6.54%      |
| Legal              | 598,559        | 588,479        | 668,237         | 13.55%     |
| Total Expenses     | 43,194,507     | 46,317,887     | 86,911,249      | 87.64%     |