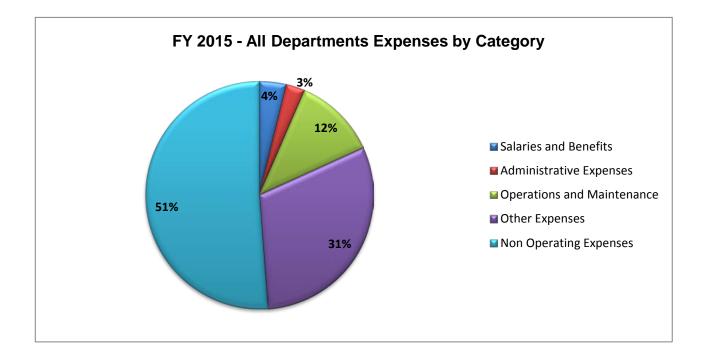

## FY 2015 Proposed Expenses by Category

#### Summary of Expenses:

|                            |     | FY 2013      |     | FY 2014      |      | FY 2015     | Increase   |
|----------------------------|-----|--------------|-----|--------------|------|-------------|------------|
|                            | Add | opted Budget | Add | opted Budget | Prop | osed Budget | (Decrease) |
| Salaries and Benefits      | \$  | 3,021,631    | \$  | 3,119,051    | \$   | 3,296,111   | 5.68%      |
| Administrative Expenses    |     | 1,577,444    |     | 1,752,525    |      | 2,323,550   | 32.58%     |
| Operations and Maintenance |     | 6,350,317    |     | 7,734,856    |      | 10,207,174  | 31.96%     |
| Other Expenses             |     | 11,562,100   |     | 12,449,700   |      | 26,584,700  | 113.54%    |
| Non Operating Expenses     |     | 20,683,015   |     | 21,261,755   |      | 44,499,714  | 109.29%    |
| Total Expenses             | \$  | 43,194,507   | \$  | 46,317,887   | \$   | 86,911,249  | 87.64%     |