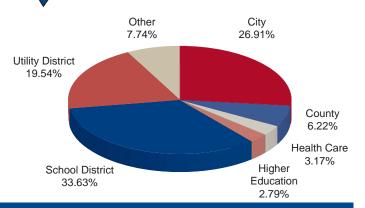

even years, and it is anticipated that it will therefore be cautious in beginning to raise rates. The powerful technical factors of strong demand for yield and relatively limited supply have driven valuations to more expensive levels. Low global interest rates and low volatility will likely continue to force investor cash into bond markets. While the extremely low levels of market volatility have been rewarding, they are concerning if markets become too complacent.

This information is an excerpt from an economic report dated September 2014 provided to TexSTAR by JP Morgan Asset Management, Inc., the investment manager of the TexSTAR pool.

### Information at a Glance





Distribution of Participants by Type As of September 30, 2014



#### Portfolio by Maturity As of September 30, 2014



## **Historical Program Information**

| Month  | Average<br>Rate | Book<br>Value      | Market<br>Value    | Net<br>Asset Value | WAM (1)* | WAM (2)* | Number of<br>Participants |
|--------|-----------------|--------------------|--------------------|--------------------|----------|----------|---------------------------|
| Sep 14 | 0.0317%         | \$4,479,282,436.21 | \$4,479,598,265.68 | 1.000070           | 50       | 80       | 788                       |
| Aug 14 | 0.0350%         | 4,815,579,162.38   | 4,815,792,254.70   | 1.000043           | 52       | 83       | 788                       |
| Jul 14 | 0.0323%         | 4,816,487,266.54   | 4,816,599,027.29   | 1.000023           | 52       | 81       | 788                       |
| Jun 14 | 0.0322%         | 4,682,201,994.16   |