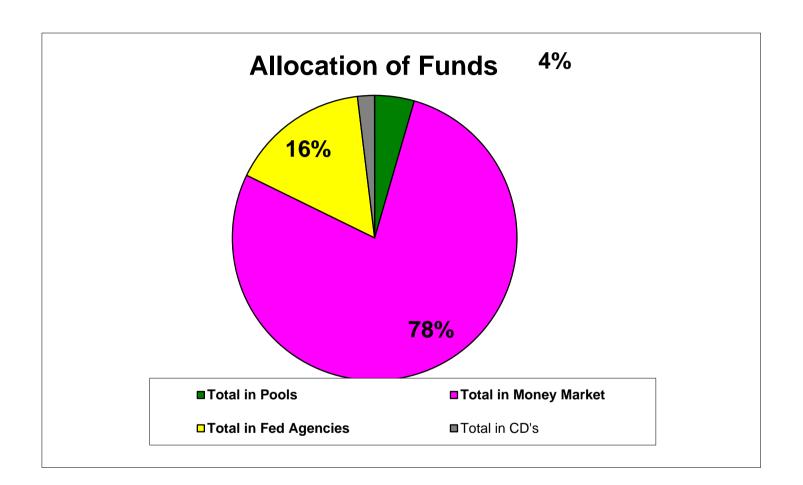

nterest 9/1/2014 **Withdrawals** 9/30/2014 **Additions** 40,885,346.75 (19,937.36) 40,865,409.39 33,451.67 33,451.67 40,885,346.75 0.00 (19,937.36)40,898,861.06 0.00 5,000,000.00 5,000,000.00 12,290,620.43 2,200,000.00 2,877,555.07 11,613,389.98 324.62 181,512,337.54 34,899,331.88 77,230.68 15,595,941.06 200,892,959.04 40,885,346.75 (19,937.36) 33,451.67 40,898,861.06 0.00 0.00 239,688,304.72 37,099,331.88 (19,937.36) 111,006.97 18,473,496.13 258,405,210.08

**Amount in Fed Agencies and Treasuries** 

Amortized Principal Accrued Interest

Certificates of Deposit Total in Pools Total in Money Market Total in Fed Agencies

**Total Invested** 

All Investments in the portfollio are in compliance with the CTRMA's Investment policy.

William Chapman, CFO

Cindy Demers, Controller

Rate Sep 14



#### Amount of investments As of September 30, 2014

| Agency                 | CUSIP #   | COST          | Book Value    | Market Value  | Yield to Maturity | Purchased | Matures        | FUND          |
|------------------------|-----------|---------------|---------------|---------------|-------------------|-----------|----------------|---------------|
| Federal Home Loan Bank | 313378LX7 | 4,013,754.20  | 4,006,017.47  | 4,009,360.00  | 0.0267%           | 1/9/2014  | 4/30/2015 Ger  | neral         |
| Federal Home Loan Bank | 313378M57 | 1,004,065.22  | 1,001,913.04  | 1,002,690.00  | 0.0028%           | 1/9/2014  | 5/29/2015 Ger  | neral         |
| Freddie Mac            | 3137EADD8 | 1,004,940.00  | 1,001,152.67  | 1,002,170.00  | 0.2290%           | 12/3/2012 | 4/17/2015 TxD  | O