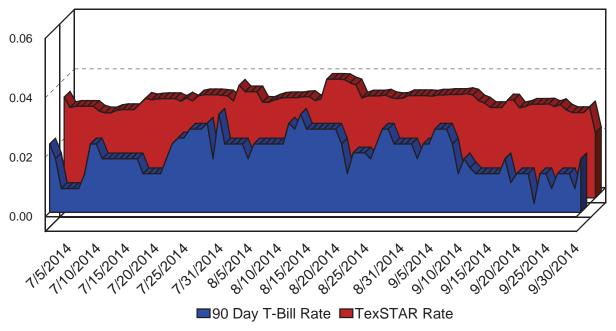

ue       | Market Value     |  |
|--------------------------------------|--------------|------------------|------------------|--|
| Uninvested Balance                   | \$           | 6,345.01         | \$<br>6,345.01   |  |
| Accrual of Interest Income           |              | 478,786.91       | 478,786.91       |  |
| Interest and Management Fees Payable | <del>)</del> | (341,194.52)     | (341,194.52)     |  |
| Payable for Investment Purchased     |              | 0.00             | 0.00             |  |
| Repurchase Agreement                 |              | 1,014,438,000.00 | 1,014,438,000.00 |  |
| Government Securities                |              | 3,464,700,498.81 | 3,465,016,328.28 |  |

Total \$ 4,479,282,436.21 \$ 4,479,598,265.68

## TexSTAR versus 90-Day Treasury Bill



This material is for information purposes only. This information does not represent an offer to buy or sell a security. The above rate information is obtained from sources that are believed to be reliable; however, its accuracy or completeness may be subject to change. The TexSTAR management fee may be waived in full or in part at the discretion of the TexSTAR co-administrators and the TexSTAR rate for the period shown reflects waiver of fees. This table represents historical investment performance/return to the customer, net of fees, and is not an indication of future performance. An investment in the security is not insured or guaranteed by the Federal Deposit Insurance Corporation or any other government agency. Although the issuer seeks to preserve the value of an investment at \$1.0