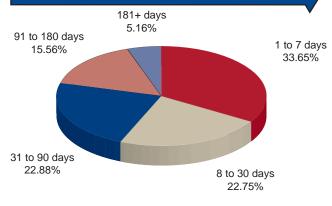

its reverse repo facility. The Fed understands the potential risk of the first increase in the fed funds rates in over seven years, and it is anticipated that it will therefore be cautious in beginning to raise rates. The powerful technical factors of strong demand for yield and relatively limited supply have driven valuations to more expensive levels. Low global interest rates and low volatility will likely continue to force investor cash into bond markets. While the extremely low levels of market volatility have been rewarding, they are concerning if markets become too complacent.

This information is an excerpt from an economic report dated September 2014 provided to TexSTAR by JP Morgan Asset Management, Inc., the investment manager of the TexSTAR pool.

### Information at a Glance





Distribution of Participants by Type As of September 30, 2014



#### Portfolio by Maturity As of September 30, 2014



## **Historical Program Information**

| Month  | Average<br>Rate | Book<br>Value      | Market<br>Value    | Net<br>Asset Value | WAM (1)* | WAM (2)* | Number of<br>Participants |
|--------|-----------------|--------------------|--------------------|--------------------|----------|----------|---------------------------|
| Sep 14 | 0.0317%         | \$4,479,282,436.21 | \$4,479,598,265.68 | 1.000070           | 50       | 80       | 788                       |
| Aug 14 | 0.0350%         | 4,815,579,162.38   | 4,815,792,254.70   | 1.000043           | 52       | 83       | 788                       |
| Jul 14 | 0.0323%         | 4,816,487,266.54   | 4,816,599,027.29   |