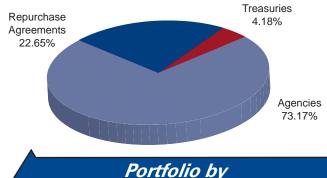

of the first increase in the fed funds rates in over seven years, and it is anticipated that it will therefore be cautious in beginning to raise rates. The powerful technical factors of strong demand for yield and relatively limited supply have driven valuations to more expensive levels. Low global interest rates and low volatility will likely continue to force investor cash into bond markets. While the extremely low levels of market volatility have been rewarding, they are concerning if markets become too complacent.

This information is an excerpt from an economic report dated September 2014 provided to TexSTAR by JP Morgan Asset Management, Inc., the investment manager of the TexSTAR pool.

### Information at a Glance





Distribution of Participants by Type As of September 30, 2014



#### Portfolio by Maturity As of September 30, 2014



## **Historical Program Information**

| Month  | Average<br>Rate | Book<br>Value      | Market<br>Value    | Net<br>Asset Value | WAM (1)* | WAM (2)* | Number of<br>Participants |
|--------|-----------------|--------------------|--------------------|--------------------|----------|----------|---------------------------|
| Sep 14 | 0.0317%         | \$4,479,282,436.21 | \$4,479,598,265.68 | 1.000070           | 50       | 80       | 788                       |
| Aug 14 | 0.0350%         | 4,815,579,162.38   | 4,815,792,254.70   | 1.000043           | 52       | 83       | 788                       |
| Jul 14 | 0.0323%         | 4,816,487,266.54   | 4,816,599,027.29   | 1.000023           | 52       | 81       | 788