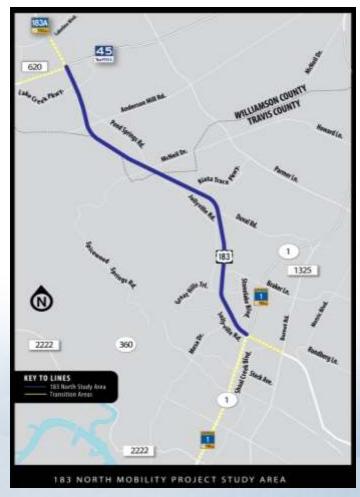

183 South from US 290 to SH 71 in Travis County

Project Length: 8 miles

Includes direct connections to SH 71





#### PROCUREMENT SCHEDULE



2014 2015 2016

2nd QUARTER
Issue RFQ
3rd QUARTER
Developer Shortlist
Issue Draft RFDP
4th QUARTER
Issue Final RFDP
One-on-Ones

One-on-Ones

2nd QUARTER

Detailed Proposals

Construction-Related

Services Procurements Launch

Best Value Selection

3rd QUARTER

Award Contracts for

Construction-Related Services

#### ANTICIPATED PROJECT SCHEDULE





#### 183 North Mobility Project

- Open House and concurrent Virtual Open House held on March 10<sup>th</sup>
  - More than 380 visitors combined
- Context Sensitive Solutions process intiated
- Design refinements ongoing
- Public Hearing preparation to begin soon
- Decision anticipated early 2016





#### MoPac South Environmental Study



- Environmental Study schedule extended
  - In response to public comments, the schedule will be extended four to six months
  - Schematic refinement ongoing
- Open House and concurrent Virtual Open House held on February 26<sup>th</sup>
  - Events had more than 1,000 visitors combined
- Context Sensitive Solutions process underway
  - More than 280 stakeholders have already weighed in
- Project development continues
  - Refinement of traffic models and development of technical memoranda





#### Oak Hill Parkway Team in the Community



 April 18<sup>th</sup> – the Oak Hill Parkway Team including Mobility Authority, TxDOT, Atkins and other team members, participated in a Williamson Creek Clean up















## CENTRAL TEXAS Regional Mobility