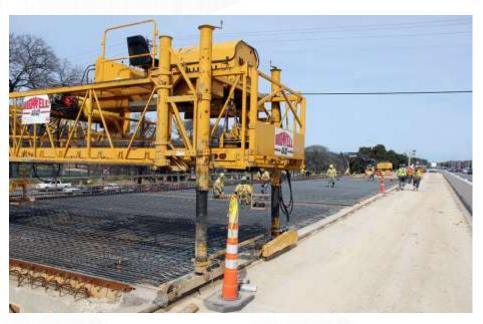

n Activities**



- Bridge Construction
- Pavement Construction
- Sound Walls
- Construction of Duct Bank from RM 2222 to Hancock
- 42" Waterline Relocation
- Pedestrian Bridge over UPRR
- Undercrossing Excavation and Shoring near Downtown
- Toll Gantry Erection at RM 2222
- Drainage Structures from 45<sup>th</sup> to Windsor





**Paving near Braker Lane** 





**Bicycle and Pedestrian Bridge Segment Final Assembly** 





Bicycle and Pedestrian Bridge Segment In Place over UPRR





**Retaining Wall and Flex Base Pavement Preparation at Steck Avenue** 



#### **Construction near RM 2222**





January 2015

**March 2015** 



### **Sound Wall Construction near 10th Street**



January 2015



**March 2015** 



#### **Bore Pit and Construction near 10th Street**



**March 2015** 





Installing Bridge Deck Rebar on Southbound Enfield Bridge for Concrete Deck Pour



**Pouring Concrete Bridge Deck** 

# **Status Summary: Resources**



#### **Plan Going Forward**

- Addition of two major subcontractors anticipated
  - **✓** Roles
  - **✓** Number of resources
  - ✓ Timing

# **Status Summary: Financial**



## **Financial**

| Original Authorized Contract Amount: | \$136,632,100 |
|--------------------------------------|---------------|
| Previous Authorized Changes          | \$322,076     |
| Reporting Period Authorized Changes  | \$3,407,002   |

# **Status Summary: Financial**



# **Reporting Period Executed Change Orders**

| No. 0 | 5B – RM 2222 NB West Retaining Wall Repair        | \$850,000.00 |
|-------|---------------------------------------------------|--