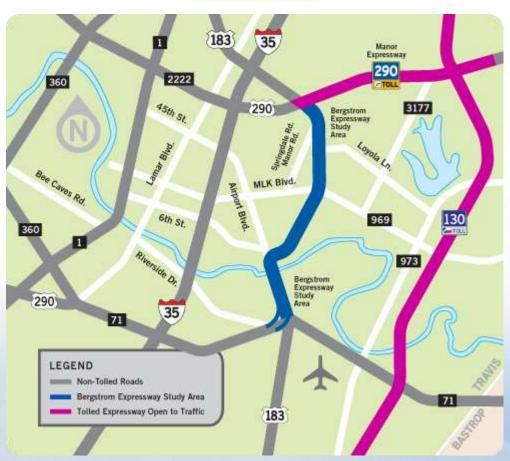

is heavy and lower when traffic is light. Studies have shown it's a system that works to keep traffic in the Express Lanes moving. It's new technology we're excited to implement in our high tech town.

We're also spiffing things up as we go, adding sound walls, bike and pedestrian bridges and aesthetic enhancements, to name a few.

#### Thanks for being patient, Austin.

A better MoPac is just around the corner.





## CENTRAL TEXAS Regional Mobility Authority







Project Location: SH 45SW is a four lane toll road to be constructed between MoPac (Loop 1) and FM 1626.

#### **SCHEDULE**





#### 183 SOUTH - BERGSTROM EXPRESSWAY



### **Project Location**

Project Limits: 183 South from US 290 to SH 71 in Travis County

Project Length: 8 miles

Includes direct connections to SH 71





#### PROCUREMENT SCHEDULE



2014 2015 2016

2nd QUARTER
Issue RFQ
3rd QUARTER
Developer Shortlist
Issue Draft RFDP
4th QUARTER
Issue Final RFDP
One-on-Ones

One-on-Ones

2nd QUARTER

Detailed Proposals

Construction-Related

Services Procurements Launch

Best Value Selection

3rd QUARTER

Award Contracts for

Construction-Related Services

#### ANTICIPATED PROJECT SCHEDULE





#### 183 North Mobility Project

- Open House and concurrent Virtual Open House held on March 10<sup>th</sup>
  - More than 380 visitors combined
- Context Sensitive Solutions process intiated
- Design refinements ongoing
- Public Hearing preparation to begin soon
- Decision anticipated early 2016





#### MoPac South Environmental Study



- Environmental Study schedule extended
  - In response to public commen