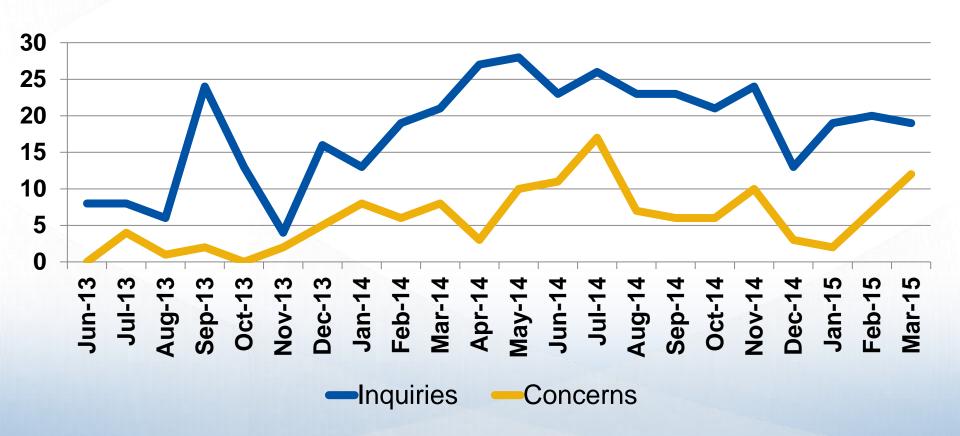

ayments to date = \$1,727,984.49 (117.2% of Goal)

#### **Construction**

- DBE Goal = 11.7% (\$14,511,755)
- DBE payments to date = \$4,186,811.23 (28.8% of Goal)
- Employment Reporting
  - 493 job positions supported in March 2015

# **Community Relations**

#### **Outreach Activities**

- Continued partnership with *TreeFolks* - 500 trees were given away on March 7<sup>th</sup>
- The Courtesy Patrol assisted its 1000<sup>th</sup> motorist on March 27<sup>th</sup>

## **On-Going Activity**

- 24/7 Hotline (512-270-5000)
- EarthCam live feed
- Outreach to Community Leaders, Businesses, and Media
- Highway Advisory Radio
- Updates to Website and Social Media



### **Public Comments**



#### **Primary Interest Issues**

- Sound Walls (Design and Schedule)
- Noise related to construction



# Social Media Exposure





#### Mopac Improvement Project added 8 new photos.

Posted by Steve Pustelnyk (\*) - April 10 at 8:47am - @

On Thursday evening April 9, 2015 the MoPac Improvement Project moved the first section of a 525 foot long steel truss bicycle and pedestrian bridge into place over the Union Pacific Railroad tracks along southbound MoPac between Duval Road and Braker Lane. The bridge is part of shared-use path that will run along the southbound MoPac frontage road from the Walnut Creek Trail near Parmer Lane to Capital of Texas Highway near the Arboretum.







Recent 2014 Started

See Your Ad Here



Mopac improvement Project On Thursday evening April 9, 2015 the MoPac improvement Project moved the first section of... See More

Boost Post

# Lake Austin Boulevard Ex