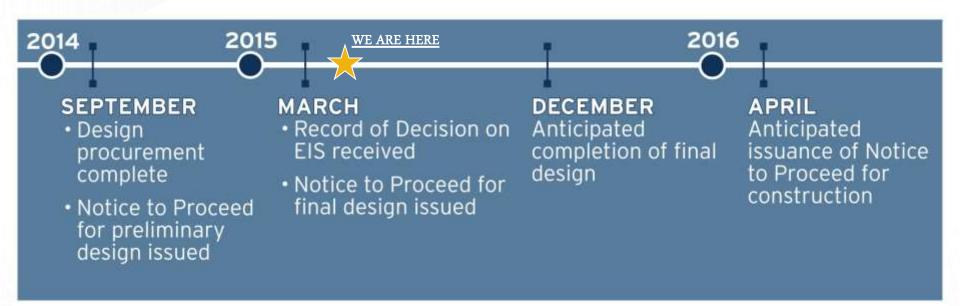

A NEW EXCUSE FOR BEING LATE.





When we introduce the new expanded MoPac, you'll have the option of a more reliable trip using a variably priced Express Lane, whose toll will be higher when traffic is heavy and lower when traffic is light. Studies have shown it's a system that works to keep traffic in the Express Lanes moving. It's new technology we're excited to implement in our high tech town.

We're also spiffing things up as we go, adding sound walls, bike and pedestrian bridges and aesthetic enhancements, to name a few.

#### Thanks for being patient, Austin.

A better MoPac is just around the corner.





## CENTRAL TEXAS Regional Mobility Authority







Project Location: SH 45SW is a four lane toll road to be constructed between MoPac (Loop 1) and FM 1626.

#### **SCHEDULE**





#### 183 SOUTH - BERGSTROM EXPRESSWAY



### **Project Location**

Project Limits: 183 South from US 290 to SH 71 in Travis County

Project Length: 8 miles

Includes direct connections to SH 71





#### PROCUREMENT SCHEDULE



2014 2015 2016

2nd QUARTER
Issue RFQ
3rd QUARTER
Developer Shortlist
Issue Draft RFDP
4th QUARTER
Issue Final RFDP
One-on-Ones

One-on-Ones

2nd QUARTER

Detailed Proposals

Construction-Related

Services Procurements Launch

Best Value Selection

3rd QUARTER

Award Contracts for

Construction-Related Services

#### ANTICIPATED PROJECT SCHEDULE





#### 183 North Mobility Project

- Open House and concurrent Virtual Open House held on March 10<sup>th</sup>
  - More than 380 visitors combined
- Context Sensitive Solutions process intiated
- Design refinements ong