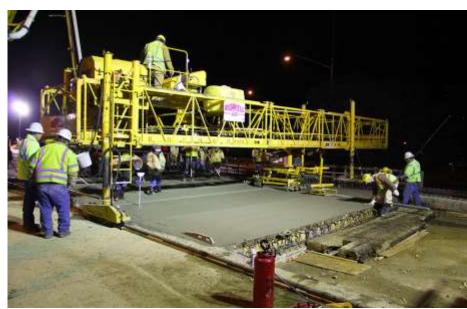

truction of Duct Bank from RM 2222 to Hancock
- 42" Waterline Relocation
- Pedestrian Bridge over UPRR
- Undercrossing Excavation and Shoring near Downtown
- Toll Gantry Erection at RM 2222
- Drainage Structures from 45<sup>th</sup> to Windsor





**Paving near Braker Lane** 





**Bicycle and Pedestrian Bridge Segment Final Assembly** 





Bicycle and Pedestrian Bridge Segment In Place over UPRR





**Retaining Wall and Flex Base Pavement Preparation at Steck Avenue** 



#### **Construction near RM 2222**





January 2015

**March 2015** 



### **Sound Wall Construction near 10th Street**



January 2015



**March 2015** 



#### **Bore Pit and Construction near 10th Street**



**March 2015** 





Installing Bridge Deck Rebar on Southbound Enfield Bridge for Concrete Deck Pour



**Pouring Concrete Bridge Deck** 

# **Status Summary: Resources**



#### **Plan Going Forward**

- Addition of two major subcontractors anticipated
  - **✓** Roles
  - **✓** Number of resources
  - ✓ Timing

# **Status Summary: Financial**



## **Financial**

| Original Authorized Contract Amount: | \$136,632,100 |
|--------------------------------------|---------------|
| Previous Authorized Changes          | \$322,076     |
| Reporting Period Authorized Changes  | \$3,407,002   |

# **Status Summary: Financial**



# **Reporting Period Executed Change Orders**

| No. 0 | 5B – RM 2222 NB West Retaining Wall Repair        | \$850,000.00 |
|-------|---------------------------------------------------|--------------|
| No. 0 | 7 – Added Storage Lane SB Exit from Express Lanes | \$426,00