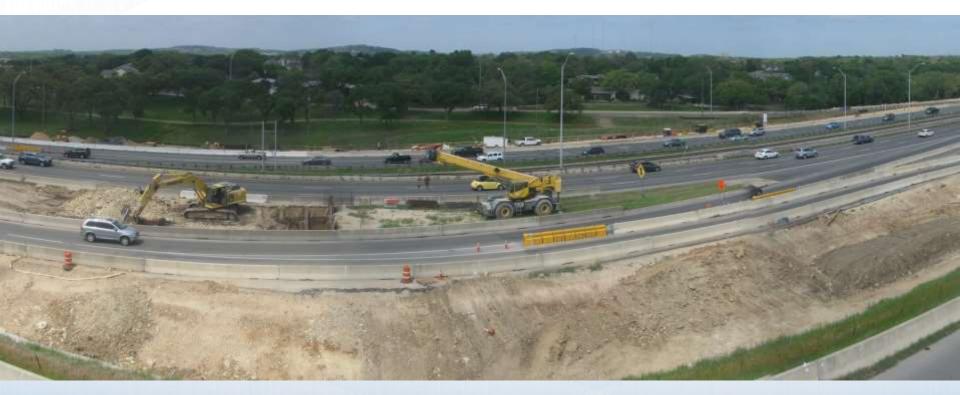

#### **Construction Activities**



- Bridge Construction
- Pavement Construction
- Sound Walls
- Construction of Duct Bank from RM 2222 to Hancock
- 42" Waterline Relocation
- Pedestrian Bridge over UPRR
- Undercrossing Excavation and Shoring near Downtown
- Toll Gantry Erection at RM 2222
- Drainage Structures from 45<sup>th</sup> to Windsor





**Paving near Braker Lane** 





**Bicycle and Pedestrian Bridge Segment Final Assembly** 





Bicycle and Pedestrian Bridge Segment In Place over UPRR





**Retaining Wall and Flex Base Pavement Preparation at Steck Avenue** 



#### **Construction near RM 2222**





January 2015

**March 2015** 



### **Sound Wall Construction near 10th Street**



January 2015



**March 2015** 



#### **Bore Pit and Construction near 10th Street**



**March 2015** 





Installing Bridge Deck Rebar on Southbound Enfield Bridge for Concrete Deck Pour



**Pouring Concrete Bridge Deck** 

# **Status Summary: Resources**



#### **Plan Going Forward**

- Addition of two major subcontractors anticipated
  - **✓** Roles
  - **✓** Number of resources
  - ✓ Timing

# **Status Summary: Financial**



## **Financial**

| Original Authorized Contract Amount: | \$136,632,100 |
|--------------------------------------|---------------|
| Previous Authorized Changes          | \$322,076     |
| Reporting Period Authorized Changes  | \$3,407,002   |

# **Status Summary: Financial**



# **Reporting Period Executed Change Orders**

| No. 0 | 5B – RM 2222 NB West Retaining Wall Repair        | \$850,000.00 |
|-------|---------------------------------