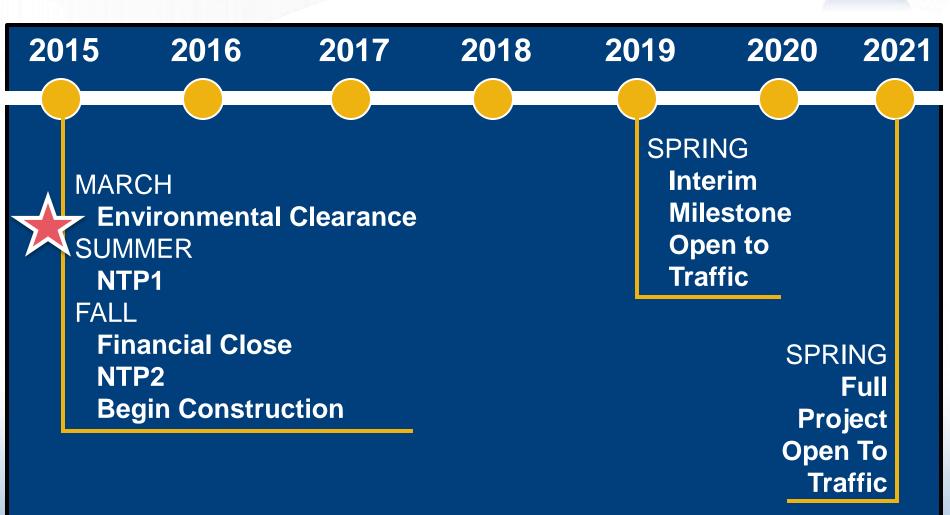

r MoPac is just around the corner.





## CENTRAL TEXAS Regional Mobility Authority







Project Location: SH 45SW is a four lane toll road to be constructed between MoPac (Loop 1) and FM 1626.

#### **SCHEDULE**





#### 183 SOUTH - BERGSTROM EXPRESSWAY



### **Project Location**

Project Limits: 183 South from US 290 to SH 71 in Travis County

Project Length: 8 miles

Includes direct connections to SH 71





#### PROCUREMENT SCHEDULE



2014 2015 2016

2nd QUARTER
Issue RFQ
3rd QUARTER
Developer Shortlist
Issue Draft RFDP
4th QUARTER
Issue Final RFDP
One-on-Ones

One-on-Ones

2nd QUARTER

Detailed Proposals

Construction-Related

Services Procurements Launch

Best Value Selection

3rd QUARTER

Award Contracts for

Construction-Related Services

#### ANTICIPATED PROJECT SCHEDULE





#### 183 North Mobility Project

- Open House and concurrent Virtual Open House held on March 10<sup>th</sup>
  - More than 380 visitors combined
- Context Sensitive Solutions process intiated
- Design refinements ongoing
- Public Hearing preparation to begin soon
- Decision anticipated early 2016





#### MoPac South Environmental Study



- Environmental Study schedule extended
  - In response to public comments, the schedule will be extended four to six months
  - Schematic refinement ongoing
- Open House and concurrent Virtual Open House held on February 26<sup>th</sup>
  - Events had more than 1,000 visitors combined
- Context Sensitive Solutions process underway
  - More than 280 stakeholders have already weighed in
- Project development continues
  - Refinement of traffic models