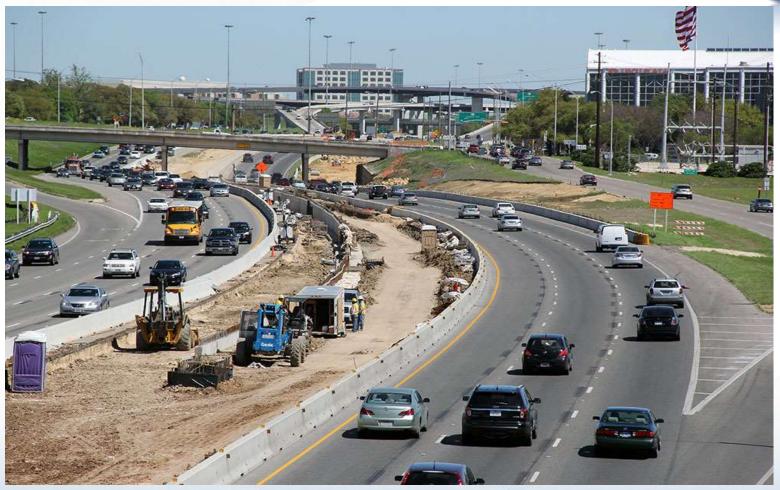

SE™ Extensible Automated Streaming Engine
   Live streaming on website, indexed to meeting agenda
  - \$750 monthly fee (15 meetings per year with live remote switching, indexed to agenda)
  - Future compatibility with agenda management tool



# CENTRAL TEXAS Regional Mobility Authority



#### **Construction Activities**



- Bridge Construction
- Pavement Construction
- Sound Walls
- Construction of Duct Bank from RM 2222 to Hancock
- 42" Waterline Relocation
- Pedestrian Bridge over UPRR
- Undercrossing Excavation and Shoring near Downtown
- Toll Gantry Erection at RM 2222
- Drainage Structures from 45<sup>th</sup> to Windsor





**Paving near Braker Lane** 





**Bicycle and Pedestrian Bridge Segment Final Assembly** 





Bicycle and Pedestrian Bridge Segment In Place over UPRR





**Retaining Wall and Flex Base Pavement Preparation at Steck Avenue** 



#### **Construction near RM 2222**





January 2015

**March 2015** 



### **Sound Wall Construction near 10th Street**



January 2015



**March 2015** 



#### **Bore Pit and Construction near 10th Street**



**March 2015** 





Installing Bridge Deck Rebar on Southbound Enfield Bridge for Concrete Deck Pour



**Pouring Concrete Bridge Deck** 

# **Status Summary: Resources**



#### **Plan Going Forward**

- Addition of two major subcontractors anticipated
  - **✓** Roles
  - **✓** Number of resources
  - ✓ Timing

# **Status Summary: Financial**



## **Financial**

| Original Authorized Contract Amount: | \$136,632,100 |
|--------------------------------------|---------------|
| Previous Authorized Chang