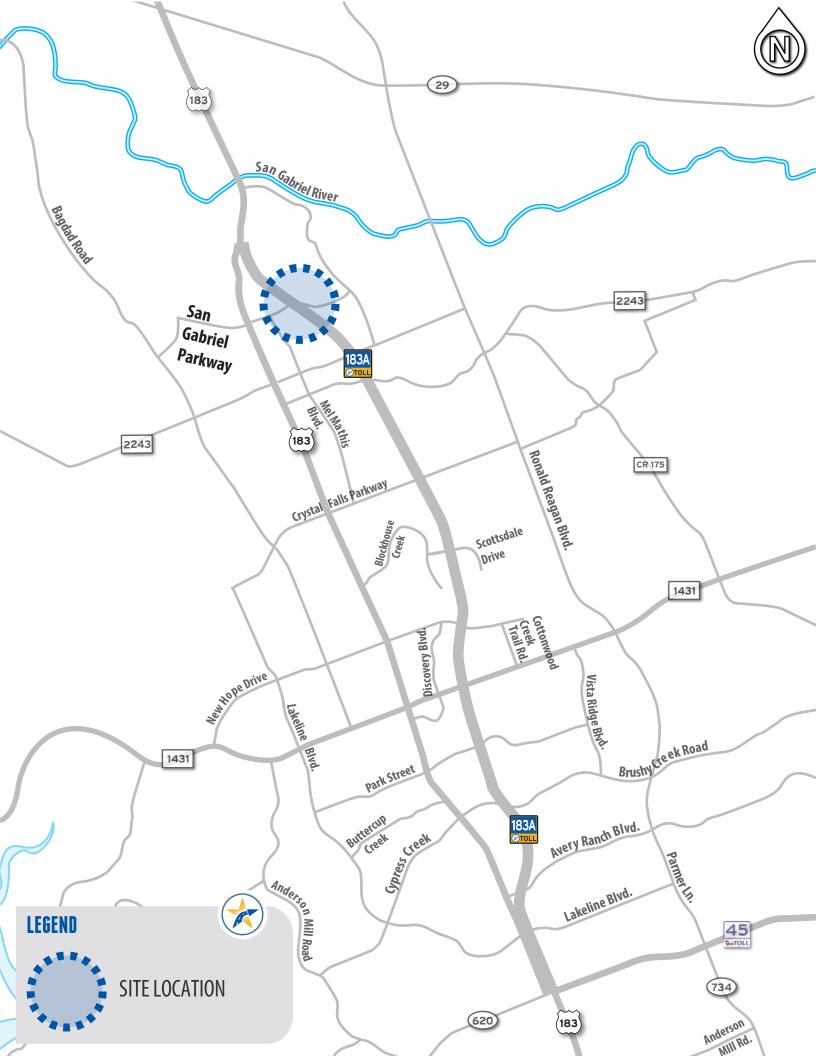

### I. PROJECT DESCRIPTION

This report presents a summary of findings for a Traffic Signal Warrant Analysis performed by HNTB Corporation, Inc. for the intersection of 183A Frontage Road and San Gabriel Parkway in Leander, Williamson County, Texas. A Site Location Map has been included in the Appendix of this report as *Exhibit 1*.

# EXHIBIT 1 SITE LOCATION MAP