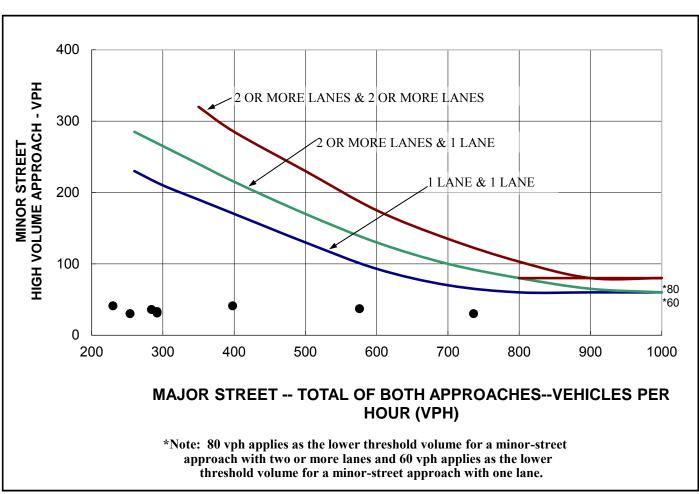

### A. Warrant 1 – Eight-Hour Vehicular Volume

This warrant involves three (3) conditions (A, B, or a combination of A and B) which can individually satisfy the conditions of Warrant 1. Condition A is the Minimum Vehicular Volume which is intended for application at locations where a large volume of intersecting traffic is the principal reason to consider installing a traffic control signal. Condition B is the Interruption of Continuous Traffic which

is intended for application where the traffic volume on a major street is so heavy that traffic on a minor street suffers excessively.

### B. Warrant 2 – Four-Hour Vehicular Volume

This warrant is intended to be applied where the volumes of intersecting traffic is the principal reason to consider installing a traffic control signal.