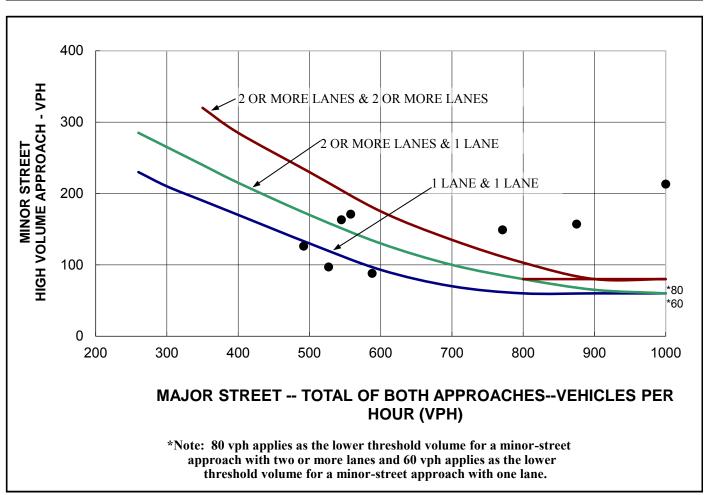

### C. Warrant 3 – Peak Hour

This warrant is intended for use at a location where traffic conditions are such that for a minimum of one (1) hour of an average day, the minor-street traffic suffers undue delay when entering or crossing the major street.

### III. RESULTS AND RECOMMENDATIONS

The following results and recommendations are based on data that has been collected and standards set by the TMUTCD. Traffic Signal Warrant Analysis was completed for both the 183A Northbound Frontage Road and 183A Southbound Frontage Road, but only the 183A Southbound Frontage Road intersection was found to satisfy any of the TMUTCD Warrants. The peak hour volume criteria for Warrant 3 were satisfied. Due to the crash history at the site, the Crash Experience Warrant, Warrant 7, was also analyzed. It was determined that the intersection with the southbound frontage road also met the volume criteria outlined by Condition B of Warrant 7 and therefore Warrant 7 was also satisfied. Since Warrants 3 and 7 are each met, installation of a traffic signal is recommended. Please refer to *Exhibit 3* within the Appendix of this report for the detailed Signal Warrant Worksheets.