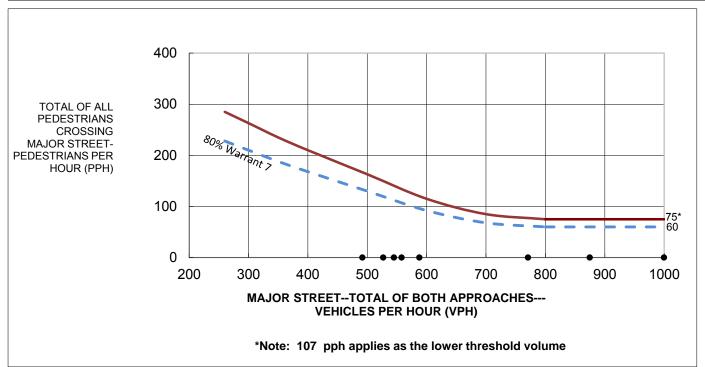

### D. Warrant 4 – Pedestrian Volume

This warrant is intended for application where the traffic volume on a major street is so heavy that pedestrians experience excessive delay in crossing the major street.