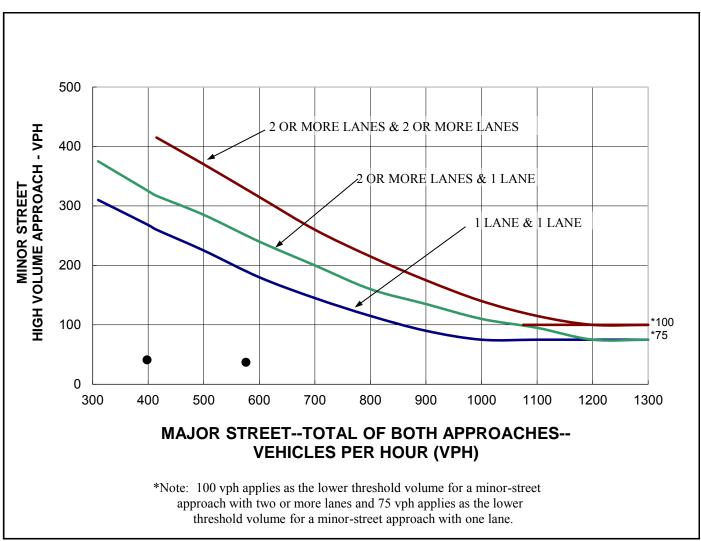

### A. Warrant 1 – Eight-Hour Vehicular Volume

This warrant involves three (3) conditions (A, B, or a combination of A and B) which can individually satisfy the conditions of Warrant 1. Condition A is the Minimum Vehicular Volume which is intended for application at locations where a large volume of intersecting traffic is the principal reason to consider installing a traffic control signal. Condition B is the Interruption of Continuous Traffic which

is intended for application where the traffic volume on a major street is so heavy that traffic on a minor street suffers excessively.

### B. Warrant 2 – Four-Hour Vehicular Volume

This warrant is intended to be applied where the volumes of intersecting traffic is the principal reason to consider installing a traffic control signal.