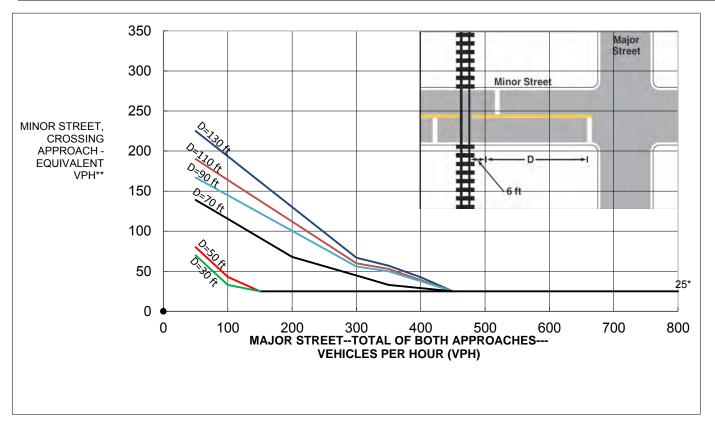

### C. Warrant 3 – Peak Hour

This warrant is intended for use at a location where traffic conditions are such that for a minimum of one (1) hour of an average day, the minor-street traffic suffers undue delay when entering or crossing the major street.

### III. RESULTS AND RECOMMENDATIONS

The following results and recommendations are based on data that has been collected and standards set by the TMUTCD. Traffic Signal Warrant Analysis was completed for both the 183A Northbound Frontage Road and 183A Southbound Frontage Road, but only the 183A Southbound Frontage Road intersection was found to satisfy any of the TMUTCD Warrants. The peak hour volume criteria for Warrant 3 were satisfied. Due to the crash history at the site, the Crash Experience Warrant, Warrant 7, was also analyzed. It was determined that the intersection with the southbound frontage road also met the volume criteria outlined by Condition B of Warrant 7 and therefore Warrant 7 was also satisfied. Since Warrants 3 and 7 are each met, installation of a traffic signal is recommended. Please refer to *Exhibit 3* within the Appendix of this report for the detailed Signal Warrant Worksheets.