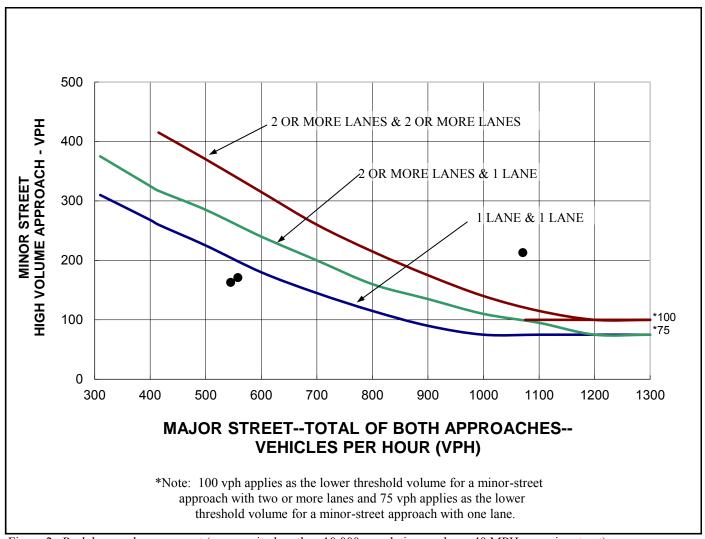

### C. Warrant 3 – Peak Hour

This warrant is intended for use at a location where traffic conditions are such that for a minimum of one (1) hour of an average day, the minor-street traffic suffers undue delay when entering or crossing the major street.

### III. RESULTS AND RECOMMENDATIONS

The following results and recommendations are based on data that has been collected and standards set by the TMUTCD. Traffic Signal Warrant Analysis was completed for both the 183A Northbound Frontage Road and 183A Southbound Frontage Road, but only the 183A Southbound Frontage Road intersection was found to satisfy any of the TMUTCD Warrants. The peak hour volume criteria for Warrant 3 were satisfied. Due to the crash history at the site, the Crash Experience Warrant, Warrant 7, was also analyzed. It was determined that the intersection with the southbound frontage road also met the volume criteria outlined by Condition B of Warrant 7 and therefore Warrant 7 was also satisfied. Since Warrants 3 and 7 are each met, installation of a traffic signal is recommended. Please refer to *Exhibit 3* within the Appendix of this report for the detailed Signal Warrant Worksheets.