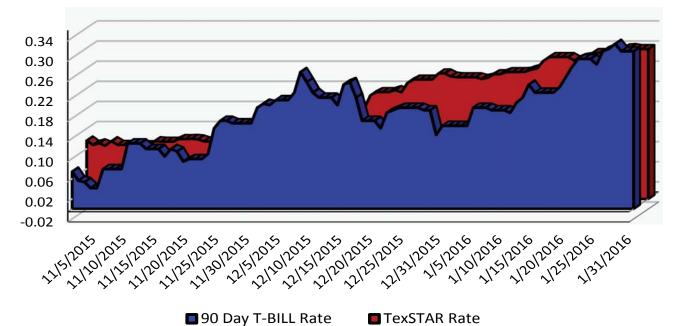

## Central Texas Regional Mobility Authority Balance Sheet

|                                        | as of 1/31/2016 |                 | as of 1/31/2015 |                 |
|----------------------------------------|-----------------|-----------------|-----------------|-----------------|
|                                        | Asset           | S               |                 |                 |
| <b>Current Assets</b>                  |                 |                 |                 |                 |
| Cash                                   |                 |                 |                 |                 |
| <b>Regions Operating Account</b>       | \$622,371       |                 | \$1,143,273     |                 |
| Cash In TexSTAR                        | 581,716         |                 | 680,992         |                 |
| Regions Payroll Account                | 151,661         |                 | 312,680         |                 |
| Restricted Cash                        |                 |                 |                 |                 |
| Fidelity Govt MMA                      | 534,239,504     |                 | 237,507,791     |                 |
| Restricted Cash-TexStar                | 7,224,443       |                 | 8,102,865       |                 |
| Overpayments account                   | 125,680         |                 | 68,437          |                 |
| <b>Total Cash and Cash Equivalents</b> |                 | 542,945,374     |                 | 247,816,038     |
| Accounts Receivable                    |                 |                 |                 |                 |
| Accounts Receivable                    | 14,485          |                 | 264,892         |                 |
| Due From TTA                           | 608,906         |                 | 335,793         |                 |
| Due From NTTA                          | 390,036         |                 | 241,724         |                 |
| Due From HCTRA                         | 342,604         |                 | 238,546         |                 |
| Due From TxDOT                         | 1,383,857       |                 | 8,246,287       |                 |
| Interest Receivable                    | 66,208          |                 | 103,840         |                 |
| Total Receivables                      |                 | 2,806,095       |                 | 9,431,082       |
| Short Term Investments                 |                 |                 |                 |                 |
| Certificates of Deposit                | -               |                 | 5,000,000       |                 |
| Agencies                               | 42,419,346      |                 | 20,796,759      |                 |
| <b>Total Short Term Investments</b>    |                 | 42,419,346      |                 | 25,796,759      |
| Total Current Assets                   |                 | 588,170,815     | _               | 283,043,879     |
| Total Construction In Progress         |                 | 224,144,262     |                 | 106,627,465     |
| Fixed Assets (Net of Depreciation)     |                 |                 |                 |                 |
| Computers                              | 47,022          |                 | 65,574          |                 |
| Computer Software                      | 1,297,068       |                 | 1,030,731       |                 |
| Furniture and Fixtures                 | 16,003          |                 | -               |                 |
| Equipment                              | (1,992)         |                 | 5,783           |                 |
| Autos and Trucks                       | 23,490          |                 | 3,449           |                 |
| <b>Buildings and Toll Facilities</b>   | 5,541,451       |                 | 5,729,459       |                 |
| Highways and Bridges                   | 615,361,730     |                 | 612,304,611     |                 |
| Communication Equipment                | 300,136         |                 | 457,602         |                 |
| Toll Equipment                         | 18,405,127      |                 | 21,019,776      |                 |
| Signs                                  | 11,392,144      |                 | 11,575,697      |                 |
| Land Improvements                      | 11,877,596      |                 | 12,559,399      |                 |
| Right of Way                           | 86,849,829      |                 | 85,152,004      |                 |
| Leasehold Improvements                 | 169,334         |                 | 179,309         |                 |
| <b>Total Fixed Assets</b>              |                 | 751,278,939     |                 | 750,083,396     |
| Other Assets                           |                 |                 |                 |                 |
| Intangible Assets-Net                  | 12,300,838      |                 | 13,328,698      |                 |
| 2005 Bond Insurance Costs              | 4,803,935       |                 | 5,017,444       |                 |
| Prepaid Insurance                      | 94,789          |                 | 60,446          |                 |
| <b>Total Other Assets</b>              |                 | 17,199,563      |                 | 18,406,588      |
| Total Assets                           |                 | \$1,580,793,580 |                 | \$1,158,161,328 |
|                                        | <del>-</del>    |                 | =               |                 |