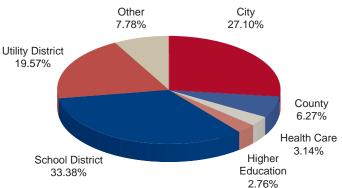

tions from the Affordable Care Act are expiring and out of pocket expenses to the consumer will likely increase in 2016. On the other hand, the consumer will benefit from lower gas prices at the pump. The recent market volatility and U.S. dollar strength is likely to restrain the Fed, forcing it to take a more cautious approach to tightening. Currently the consensus is for two rate hikes in 2016, but see some downside risk to this outlook.

This information is an excerpt from an economic report dated January 2016 provided to TexSTAR by JP Morgan Asset Management, Inc., the investment manager of the TexSTAR pool.

For more information about TexSTAR, please visit our web site at www.texstar.org.

### Information at a Glance





Distribution of Participants by Type As of January 31, 2016





## **Historical Program Information**

| Month  | Average<br>Rate | Book<br>Value      | Market<br>Value    | Net<br>Asset Value | WAM (1)* | WAM (2)* | Number of<br>Participants |
|--------|-----------------|--------------------|--------------------|--------------------|----------|----------|---------------------------|
| Jan 16 | 0.2713%         | \$5,856,455,946.61 | \$5,856,245,669.97 | 0.999964           | 41       | 79       | 797                       |
| Dec 15 | 0.1868%         | 5,077,006,074.74   | 5,076,619,261.50   | 0.999915           | 45       | 75       | 797                       |
| Nov 15 | 0.1155%         | 4,985,405,721.88   | 4,985,138,368.79   | 0.999946           | 48       | 80       | 797                       |
| Oct 15 | 0.1099%         | 5,137,746,592.55   |