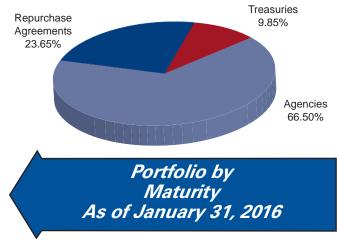

## Central Texas Regional Mobility Authority Balance Sheet

|                                        | as of 1/31/2016 |                 | as of 1/31/2015 |                 |
|----------------------------------------|-----------------|-----------------|-----------------|-----------------|
|                                        | Asset           | S               |                 |                 |
| <b>Current Assets</b>                  |                 |                 |                 |                 |
| Cash                                   |                 |                 |                 |                 |
| <b>Regions Operating Account</b>       | \$622,371       |                 | \$1,143,273     |                 |
| Cash In TexSTAR                        | 581,716         |                 | 680,992         |                 |
| Regions Payroll Account                | 151,661         |                 | 312,680         |                 |
| Restricted Cash                        |                 |                 |                 |                 |
| Fidelity Govt MMA                      | 534,239,504     |                 | 237,507,791     |                 |
| Restricted Cash-TexStar                | 7,224,443       |                 | 8,102,865       |                 |
| Overpayments account                   | 125,680         |                 | 68,437          |                 |
| <b>Total Cash and Cash Equivalents</b> |                 | 542,945,374     |                 | 247,816,038     |
| Accounts Receivable                    |                 |                 |                 |                 |
| Accounts Receivable                    | 14,485          |                 | 264,892         |                 |
| Due From TTA                           | 608,906         |                 | 335,793         |                 |
| Due From NTTA                          | 390,036         |                 | 241,724         |                 |
| Due From HCTRA                         | 342,604         |                 | 238,546         |                 |
| Due From TxDOT                         | 1,383,857       |                 | 8,246,287       |                 |
| Interest Receivable                    | 66,208          |                 | 103,840         |                 |
| Total Receivables                      |                 | 2,806,095       |                 | 9,431,082       |
| Short Term Investments                 |                 |                 |                 |                 |
| Certificates of Deposit                | -               |                 | 5,000,000       |                 |
| Agencies                               | 42,419,346      |                 | 20,796,759      |                 |
| <b>Total Short Term Investments</b>    |                 | 42,419,346      |                 | 25,796,759      |
| Total Current Assets                   |                 | 588,170,815     | _               | 283,043,879     |
| Total Construction In Progress         |                 | 224,144,262     |                 | 106,627,465     |
| Fixed Assets (Net of Depreciation)     |                 |                 |                 |                 |
| Computers                              | 47,022          |                 | 65,574          |                 |
| Computer Software                      | 1,297,068       |                 | 1,030,731       |                 |
| Furniture and Fixtures                 | 16,003          |                 | -               |                 |
| Equipment                              | (1,992)         |                 | 5,783           |                 |
| Autos and Trucks                       | 23,490          |                 | 3,449           |                 |
| <b>Buildings and Toll Facilities</b>   | 5,541,451       |                 | 5,729,459       |                 |
| Highways and Bridges                   | 615,361,730     |                 | 612,304,611     |                 |
| Communication Equipment                | 300,136         |                 | 457,602         |                 |
| Toll Equipment                         | 18,405,127      |                 | 21,019,776      |                 |
| Signs                                  | 11,392,144      |                 | 11,575,697      |                 |
| Land Improvements                      | 11,877,596      |                 | 12,559,399      |                 |
| Right of Way                           | 86,849,829      |                 | 85,152,004      |                 |
| Leasehold Improvements                 | 169,334         |                 | 179,309         |                 |
| <b>Total Fixed Assets</b>              |                 | 751,278,939     |                 | 750,083,396     |
| Other Assets                           |                 |                 |                 |                 |
| Intangible Assets-Net                  | 12,300,838      |                 | 13,328,698      |                 |
| 2005 Bond Insurance Costs              | 4,803,935       |                 | 5,017,444       |                 |
| Prepaid Insurance                      | 94,789          |                 | 60,446          |                 |
| <b>Total Other Assets</b>              |                 | 17,199,563      |                 | 18,406,588      |
| Total Assets                           |                 | \$1,580,793,580 |                 | \$1,158,161,328 |
|                                        | <del>-</del>    |                 | =               |                 |