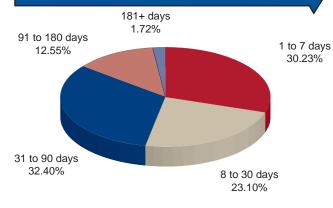

## Central Texas Regional Mobility Authority Balance Sheet

|                                        | as of 1/31/2016 |                 | as of 1/31/2015 |                 |
|----------------------------------------|-----------------|-----------------|-----------------|-----------------|
|                                        | Asset           | S               |                 |                 |
| <b>Current Assets</b>                  |                 |                 |                 |                 |
| Cash                                   |                 |                 |                 |                 |
| <b>Regions Operating Account</b>       | \$622,371       |                 | \$1,143,273     |                 |
| Cash In TexSTAR                        | 581,716         |                 | 680,992         |                 |
| Regions Payroll Account                | 151,661         |                 | 312,680         |                 |
| Restricted Cash                        |                 |                 |                 |                 |
| Fidelity Govt MMA                      | 534,239,504     |                 | 237,507,791     |                 |
| Restricted Cash-TexStar                | 7,224,443       |                 | 8,102,865       |                 |
| Overpayments account                   | 125,680         |                 | 68,437          |                 |
| <b>Total Cash and Cash Equivalents</b> |                 | 542,945,374     |                 | 247,816,038     |
| Accounts Receivable                    |                 |                 |                 |                 |
| Accounts Receivable                    | 14,485          |                 | 264,892         |                 |
| Due From TTA                           | 608,906         |                 | 335,793         |                 |
| Due From NTTA                          | 390,036         |                 | 241,724         |                 |
| Due From HCTRA                         | 342,604         |                 | 238,546         |                 |
| Due From TxDOT                         | 1,383,857       |                 | 8,246,287       |                 |
| Interest Receivable                    | 66,208          |                 | 103,840         |                 |
| Total Receivables                      |                 | 2,806,095       |                 | 9,431,082       |
| Short Term Investments                 |                 |                 |                 |                 |
| Certificates of Deposit                | -               |                 | 5,000,000       |                 |
| Agencies                               | 42,419,346      |                 | 20,796,759      |                 |
| <b>Total Short Term Investments</b>    |                 | 42,419,346      |                 | 25,796,759      |
| Total Current Assets                   |                 | 588,170,815     | _               | 283,043,879     |
| Total Construction In Progress         |                 | 224,144,262     |                 | 106,627,465     |
| Fixed Assets (Net of Depreciation)     |                 |                 |                 |                 |
| Computers                              | 47,022          |                 | 65,574          |                 |
| Computer Software                      | 1,297,068       |                 | 1,030,731       |                 |
| Furniture and Fixtures                 | 16,003          |                 | -               |                 |
| Equipment                              | (1,992)         |                 | 5,783           |                 |
| Autos and Trucks                       | 23,490          |                 | 3,449           |                 |
| <b>Buildings and Toll Facilities</b>   | 5,541,451       |                 | 5,729,459       |                 |
| Highways and Bridges                   | 615,361,730     |                 | 612,304,611     |                 |
| Communication Equipment                | 300,136         |                 | 457,602         |                 |
| Toll Equipment                         | 18,405,127      |                 | 21,019,776      |                 |
| Signs                                  | 11,392,144      |                 | 11,575,697      |                 |
| Land Improvements                      | 11,877,596      |                 | 12,559,399      |                 |
| Right of Way                           | 86,849,829      |                 | 85,152,004      |                 |
| Leasehold Improvements                 | 169,334         |                 | 179,309         |                 |
| <b>Total Fixed Assets</b>              |                 | 751,278,939     |                 | 750,083,396     |
| Other Assets                           |                 |                 |                 |                 |
| Intangible Assets-Net                  | 12,300,838      |                 | 13,328,698      |                 |
| 2005 Bond Insurance Costs              | 4,803,935       |                 | 5,017,444       |                 |
| Prepaid Insurance                      | 94,789          |                 | 60,446          |                 |
| <b>Total Other Assets</b>              |                 | 17,199,563      |                 | 18,406,588      |
| Total Assets                           |                 | \$1,580,793,580 |                 | \$1,158,161,328 |
|                                        | <del>-</del>    |                 | =               |                 |