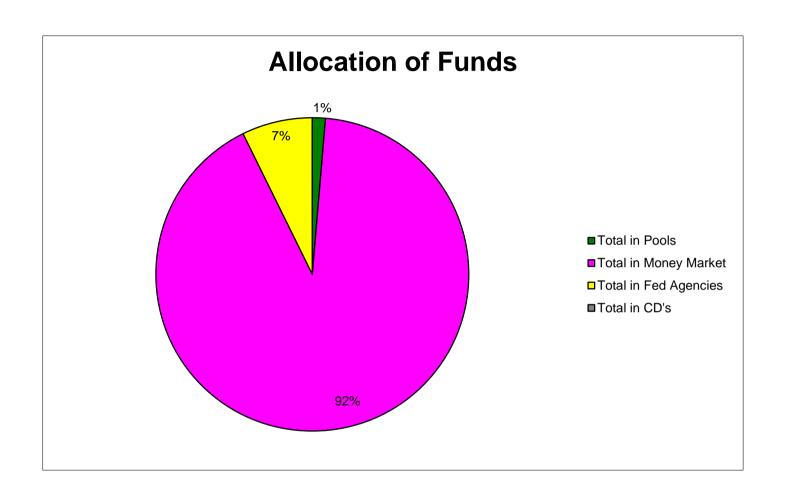

## Central Texas Regional Mobility Authority Balance Sheet

|                                        | as of 1/31/2016 |                 | as of 1/31/2015 |                 |
|----------------------------------------|-----------------|-----------------|-----------------|-----------------|
|                                        | Asset           | S               |                 |                 |
| <b>Current Assets</b>                  |                 |                 |                 |                 |
| Cash                                   |                 |                 |                 |                 |
| <b>Regions Operating Account</b>       | \$622,371       |                 | \$1,143,273     |                 |
| Cash In TexSTAR                        | 581,716         |                 | 680,992         |                 |
| Regions Payroll Account                | 151,661         |                 | 312,680         |                 |
| Restricted Cash                        |                 |                 |                 |                 |
| Fidelity Govt MMA                      | 534,239,504     |                 | 237,507,791     |                 |
| Restricted Cash-TexStar                | 7,224,443       |                 | 8,102,865       |                 |
| Overpayments account                   | 125,680         |                 | 68,437          |                 |
| <b>Total Cash and Cash Equivalents</b> |                 | 542,945,374     |                 | 247,816,038     |
| Accounts Receivable                    |                 |                 |                 |                 |
| Accounts Receivable                    | 14,485          |                 | 264,892         |                 |
| Due From TTA                           | 608,906         |                 | 335,793         |                 |
| Due From NTTA                          | 390,036         |                 | 241,724         |                 |
| Due From HCTRA                         | 342,604         |                 | 238,546         |                 |
| Due From TxDOT                         | 1,383,857       |                 | 8,246,287       |                 |
| Interest Receivable                    | 66,208          |                 | 103,840         |                 |
| Total Receivables                      |                 | 2,806,095       |                 | 9,431,082       |
| Short Term Investments                 |                 |                 |                 |                 |
| Certificates of Deposit                | -               |                 | 5,000,000       |                 |
| Agencies                               | 42,419,346      |                 | 20,796,759      |                 |
| <b>Total Short Term Investments</b>    |                 | 42,419,346      |                 | 25,796,759      |
| Total Current Assets                   |                 | 588,170,815     | _               | 283,043,879     |
| Total Construction In Progress         |                 | 224,144,262     |                 | 106,627,465     |
| Fixed Assets (Net of Depreciation)     |                 |                 |                 |                 |
| Computers                              | 47,022          |                 | 65,574          |                 |
| Computer Software                      | 1,297,068       |                 | 1,030,731       |                 |
| Furniture and Fixtures                 | 16,003          |                 | -               |                 |
| Equipment                              | (1,992)         |                 | 5,783           |                 |
| Autos and Trucks                       | 23,490          |                 | 3,449           |                 |
| <b>Buildings and Toll Facilities</b>   | 5,541,451       |                 | 5,729,459       |                 |
| Highways and Bridges                   | 615,361,730     |                 | 612,304,611     |                 |
| Communication Equipment                | 300,136         |                 | 457,602         |                 |
| Toll Equipment                         | 18,405,127      |                 | 21,019,776      |                 |
| Signs                                  | 11,392,144      |                 | 11,575,697      |                 |
| Land Improvements                      | 11,877,596      |                 | 12,559,399      |                 |
| Right of Way                           | 86,849,829      |                 | 85,152,004      |                 |
| Leasehold Improvements                 | 169,334         |                 | 179,309         |                 |
| <b>Total Fixed Assets</b>              |                 | 751,278,939     |                 | 750,083,396     |
| Other Assets                           |                 |                 |                 |                 |
| Intangible Assets-Net                  | 12,300,838      |                 | 13,328,698      |                 |
| 2005 Bond Insurance Costs              | 4,803,935       |                 | 5,017,444       |                 |
| Prepaid Insurance                      | 94,789          |                 | 60,446          |                 |
| <b>Total Other Assets</b>              |                 | 17,199,563      |                 | 18,406,588      |
| Total Assets                           |                 | \$1,580,793,580 |                 | \$1,158,161,328 |
|                                        | <del>-</del>    |                 | =               |                 |