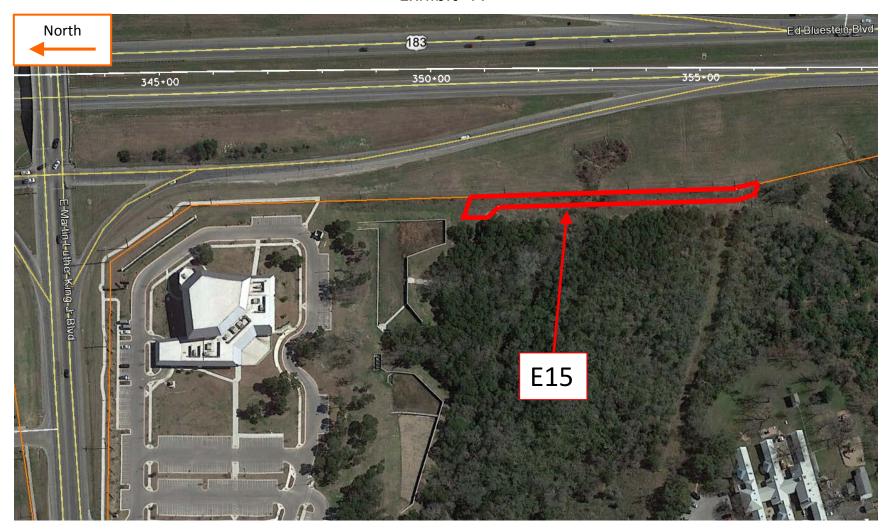

A. Parcel E15 of the 183 South (Bergstrom Expressway) Project, a 0.242 acre parcel of real estate, <u>owned by Church of Christ at East Side</u>, and located at 5701 E. Martin Luther King, Jr. Blvd. in Austin, TX 78723.

Backup provided: Draft Resolution; Parcel Survey; Easement Map