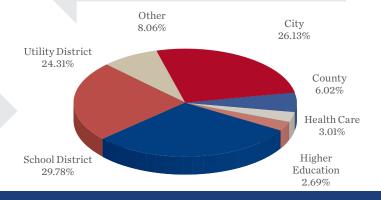

eral Reserve also announced that they would extend their credit and lending facilities that were set to expire at the end of September, to now expire at the end of December. This encouraged credit spreads to continue their grind tighter, albeit at a slower pace than previous months. The ICE BAML 1-3yr Corporate OAS tightened 15bps from 92bps to 77bps.

Throughout July, infections began to rise rapidly across the rest of the country. As a result, many states have now begun to partly reverse or pause their reopening plans. US GDP for the second quarter fell by an annualized rate of 32.9% compared with the previous quarter.

(continued page 4)

### INFORMATION AT A GLANCE

### PORTFOLIO BY TYPE OF INVESTMENT AS OF JULY 31, 2020



DISTRIBUTION OF PARTICIPANTS BY TYPE AS OF JULY 31, 2020







### HISTORICAL PROGRAM INFORMATION

| MONTH  | AVERAGE<br>RATE | BOOK<br>VALUE       | MARKET<br>VALUE     | NET<br>ASSET VALUE | WAM (1)* | WAM (2)* | NUMBER OF<br>PARTICIPANTS |
|--------|-----------------|---------------------|---------------------|--------------------|----------|----------|---------------------------|
| Jul 20 | 0.2003%         | \$10,009,983,894.25 | \$10,012,082,381.15 | 1.000209           | 27       | 101      | 930                       |
| Jun 20 | 0.1974%         | 9,671,601,669.74    | 9,674,049,521.47    | 1.000253           | 33       | 108      | 927                       |
| May 20 | 0.2444%         | 9,711,678,322.09    | 9,714,791,961.71    | 1.000320           | 29       | 103      | 924                       |
| Apr 20 | 0.4447%         | 9,402,508,666