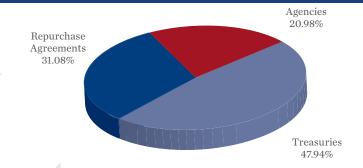

Federal Reserve also announced that they would extend their credit and lending facilities that were set to expire at the end of September, to now expire at the end of December. This encouraged credit spreads to continue their grind tighter, albeit at a slower pace than previous months. The ICE BAML 1-3yr Corporate OAS tightened 15bps from 92bps to 77bps.

Throughout July, infections began to rise rapidly across the rest of the country. As a result, many states have now begun to partly reverse or pause their reopening plans. US GDP for the second quarter fell by an annualized rate of 32.9% compared with the previous quarter.

(continued page 4)

### INFORMATION AT A GLANCE

### PORTFOLIO BY TYPE OF INVESTMENT AS OF JULY 31, 2020



DISTRIBUTION OF PARTICIPANTS BY TYPE AS OF JULY 31, 2020







### HISTORICAL PROGRAM INFORMATION

| MONTH  | AVERAGE<br>RATE | BOOK<br>VALUE       | MARKET<br>VALUE     | NET<br>ASSET VALUE | WAM (1)* | WAM (2)* | NUMBER OF<br>PARTICIPANTS |
|--------|-----------------|---------------------|---------------------|--------------------|----------|----------|---------------------------|
| Jul 20 | 0.2003%         | \$10,009,983,894.25 | \$10,012,082,381.15 | 1.000209           | 27       | 101      | 930                       |
| Jun 20 | 0.1974%         | 9,671,601,669.74    | 9,674,049,521.47    | 1.000253           | 33       | 108      | 927                       |
| May 20 | 0.2444%         | 9,711,678,322.09    | 9,714,791,961.71    | 1.000320           | 29       | 103      | 924                       |
| Apr 20 | 0.4447%         | 9,402,508