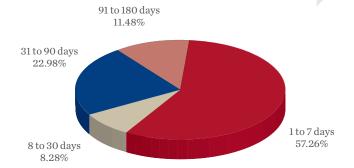

ded in a range of 0.11-0.16%, ending the month at 0.11%. The Federal Reserve also announced that they would extend their credit and lending facilities that were set to expire at the end of September, to now expire at the end of December. This encouraged credit spreads to continue their grind tighter, albeit at a slower pace than previous months. The ICE BAML 1-3yr Corporate OAS tightened 15bps from 92bps to 77bps.

Throughout July, infections began to rise rapidly across the rest of the country. As a result, many states have now begun to partly reverse or pause their reopening plans. US GDP for the second quarter fell by an annualized rate of 32.9% compared with the previous quarter.

(continued page 4)

### INFORMATION AT A GLANCE

### PORTFOLIO BY TYPE OF INVESTMENT AS OF JULY 31, 2020



DISTRIBUTION OF PARTICIPANTS BY TYPE AS OF JULY 31, 2020







### HISTORICAL PROGRAM INFORMATION

| MONTH  | AVERAGE<br>RATE | BOOK<br>VALUE       | MARKET<br>VALUE     | NET<br>ASSET VALUE | WAM (1)* | WAM (2)* | NUMBER OF<br>PARTICIPANTS |
|--------|-----------------|---------------------|---------------------|--------------------|----------|----------|---------------------------|
| Jul 20 | 0.2003%         | \$10,009,983,894.25 | \$10,012,082,381.15 | 1.000209           | 27       | 101      | 930                       |
| Jun 20 | 0.1974%         | 9,671,601,669.74    | 9,674,049,521.47    | 1.000253           | 33       | 108      | 927                       |
| May 20 | 0.2444%         | 9,711,678,322.09    | 9,714,791,961.71    | 1.000320           | 29       | 103      | 924