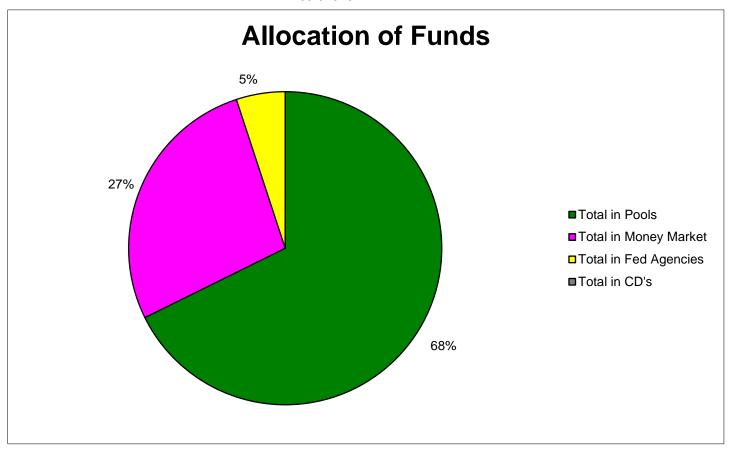

### Exhibit A

|                                       |                                | Budget<br>Amount FY | Actual Year   | Percent of     | Actual Prior        |
|---------------------------------------|--------------------------------|---------------------|---------------|----------------|---------------------|
|                                       |                                | 2020                | to Date       | Budget         | <b>Year to Date</b> |
| REVENUE                               |                                |                     |               |                |                     |
| Operating                             | Revenue                        |                     |               |                |                     |
| Toll Revenue - Tags                   | ,                              | 87,282,802          | 5,543,862     | 6.35%          | 7,345,169           |
| Video Tolls                           |                                | 23,301,118          | 1,768,870     | 7.59%          | 1,842,434           |
| Fee Revenue                           |                                | 8,342,080           | 915,294       | 10.97%         | 522,731             |
|                                       | <b>Total Operating Revenue</b> |                     | 8,228,026     | 6.92%          | 9,710,334           |
|                                       |                                |                     |               |                |                     |
| Other R                               | evenue                         |                     |               |                |                     |
| Interest Income                       |                                | 2,500,000           | 80,419        | 3.22%          | 534,187             |
| Grant Revenue                         |                                | 3,000,000           | -             | -              | 630                 |
| Misc Revenue                          |                                | 3,000               | -             | -              | -                   |
| Gain/Loss on Sale of Asset            | _                              | -                   | -             | -              | 11,117              |
|                                       | <b>Total Other Revenue</b>     | 5,503,000           | 80,419        | 1.46%          | 545,934             |
|                                       |                                |                     |               |                |                     |
| TOTAL REVENUE                         |                                | \$124,429,000       | \$8,308,445   | 6.68%          | 10,256,268          |
|                                       |                                |                     |               |                |                     |
| EXPENSES                              | d Danafita                     |                     |               |                |                     |
| Salaries an                           | a Benefits                     | 4 772 604           | 220 200       | C 710/         | 152 505             |
| Salary Expense-Regular                |                                | 4,773,694           | 320,209       | 6.71%          | 152,585             |
| Salary Reserve                        |                                | 80,000              | -<br>47 F00   | 7.050/         | -<br>21.007         |
| TCDRS                                 |                                | 675,000             | 47,588        | 7.05%          | 21,997              |
| FICA MED                              |                                | 221,877             | 15,927        | 7.18%          | 6,563               |
| FICA MED                              |                                | 72,321              | 5,133         | 7.10%          | 2,257               |
| Health Insurance Expense              |                                | 513,812             | 37,177        | 7.24%          | 27,094              |
| Life Insurance Expense                |                                | 8,138               | 427           | 5.25%          | 171<br>425          |
| Auto Allowance Expense Other Benefits |                                | 10,200              | 425<br>15 765 | 4.17%<br>7.40% |                     |
|                                       |                                | 213,038             | 15,765<br>123 | 7.40%<br>2.67% | 4,601               |
| Unemployment Taxes                    | Total Salaries and Benefits    | 4,608               |               | 6.74%          | 215 602             |
|                                       | iotai saidiles aliu bellelits  | 6,572,687           | 442,774       | 0.74%          | 215,693             |

|                                                 | Budget    |                    |            |                     |
|-------------------------------------------------|-----------|--------------------|------------|---------------------|
|                                                 | Amount FY | <b>Actual Year</b> | Percent of | <b>Actual Prior</b> |
|                                                 | 2020      | to Date            | Budget     | Year to Date        |
|                                                 |           |                    |            |                     |
| Administrative                                  |           |                    |            |                     |
| Administrative and Office Expenses              |           |                    |            |                     |
| Accounting                                      | 8,000     | 856                | 10.70%     | 556                 |
| Auditing                                        | 115,000   | -                  | -          | -                   |
| Human Resources                                 | 52,000    | 357                | 0.69%      | -                   |
| IT Services                                     | 242,000   | 9,839              | 4.07%      | 545                 |
| Internet                                        | 450       | -                  | -          | 11                  |
| Software Licenses                               | 347,000   | 598                | 0.17%      | 9,932               |
| Cell Phones                                     | 24,185    | 1,301              | 5.38%      | 150                 |
| Local Telephone Service                         | 95,000    | 7,347              | 7.73%      | 349                 |
| Overnight Delivery Services                     | 350       | -                  | -          | -                   |
| Local Delivery Services                         | 50        | -                  | -          | -                   |
| Copy Machine                                    | 15,264    | 1,272              | 8.33%      | -                   |
| Repair & Maintenance-General                    | 12,000    | -                  | -          | -                   |
| Meeting Facilities                              | 5,000     | -                  | -          | -                   |
| Meeting Expense                                 | 14,750    | 227                | 1.54%      | 2,562               |
| Toll Tag Expense                                | 3,050     | 300                | 9.84%      | 150                 |
| Parking / Local Ride Share                      | 2,900     | -                  | -          | 139                 |
| Mileage Reimbursement                           | 6,800     | -                  | -          | 123                 |
| Insurance Expense                               | 450,998   | 34,433             | 7.63%      | 15,751              |
| Rent Expense                                    | 570,000   | 32,471             | 5.70%      | 32,368              |
| Building Parking                                | 11,000    | -                  | -          | -                   |
| Legal Services                                  | 591,000   | 38,482             | 6.51%      | -                   |
| <b>Total Administrative and Office Expenses</b> | 2,566,797 | 127,484            | 4.97%      | 62,634              |
| •                                               |           |                    |            |                     |
|                                                 |           |                    |            |                     |
| Office Supplies                                 |           |                    |            |                     |
| Books & Publications                            | 4,750     | -                  | -          | -                   |
| Office Supplies                                 | 9,500     | 1,133              | 11.92%     | 242                 |
| Misc Office Equipment                           | 6,750     | -                  | -          | 126                 |
| Computer Supplies                               | 36,350    | 2,867              | 7.89%      | 424                 |
| Copy Supplies                                   | 1,500     | -                  | -          | 15                  |
| Other Reports-Printing                          | 8,000     | -                  | -          | -                   |
| Office Supplies-Printed                         | 3,100     | -                  | -          | -                   |
| Postage Expense                                 | 1 1 5 0   |                    |            |                     |
|                                                 | 1,150     | <b>-</b>           |            |                     |

| Budget                                    |                  |                    |             |                     |  |
|-------------------------------------------|------------------|--------------------|-------------|---------------------|--|
|                                           | <b>Amount FY</b> | <b>Actual Year</b> | Percent of  | <b>Actual Prior</b> |  |
|                                           | 2020             | to Date            | Budget      | Year to Date        |  |
|                                           |                  |                    |             |                     |  |
| Communications and Public Relations       |                  |                    |             |                     |  |
| Graphic Design Services                   | 20,000           | -                  | -           | -                   |  |
| Website Maintenance                       | 50,000           | 2,020              | 4.04%       | -                   |  |
| Research Services                         | 115,000          | -                  | -           | -                   |  |
| Communications and Marketing              | 125,000          | 8,763              | 7.01%       | -                   |  |
| Advertising Expense                       | 150,000          | 36,577             | 24.38%      | 58,268              |  |
| Direct Mail                               | 5,000            | -                  | -           | -                   |  |
| Video Production                          | 5,000            | -                  | -           | -                   |  |
| Photography                               | 10,000           | -                  | -           | -                   |  |
| Other Public Relations                    | 55,000           | -                  | -           | -                   |  |
| Promotional Items                         | -                | 945                | -           | -                   |  |
| Annual Report printing                    | 6,500            | 553                | 8.51%       | -                   |  |
| Direct Mail Printing                      | 30,000           | -                  | -           | -                   |  |
| Other Communication Expenses              | 33,000           | 201                | 0.61%       | -                   |  |
| Total Communications and Public Relations | 604,500          | 49,059             | 8.12%       | 58,268              |  |
| Employee Development                      |                  |                    |             |                     |  |
| Subscriptions                             | 2,873            | _                  | -           | -                   |  |
| Agency Memberships                        | 60,980           | 800                | 1.31%       | 499                 |  |
| Continuing Education                      | 9,200            | -                  | -           | -                   |  |
| Professional Development                  | 7,000            | _                  | -           | _                   |  |
| Other Licenses                            | 1,250            | _                  | -           | _                   |  |
| Seminars and Conferences                  | 38,500           | 145                | 0.38%       | 3,329               |  |
| Travel                                    | -                | -                  | -           | 7,280               |  |
| Total Employee Development                | 119,803          | 945                | 0.79%       | 11,108              |  |
| Financing and Banking Fees                |                  |                    |             |                     |  |
| Trustee Fees                              | 48,000           | 3,763              | 7.84%       | 3,763               |  |
| Bank Fee Expense                          | 2,000            | 19                 | 0.94%       | 128                 |  |
| Continuing Disclosure                     | 4,000            | - 19               | U.J4/0<br>_ | 120                 |  |
| Arbitrage Rebate Calculation              | 10,000           | -                  | -           | -                   |  |
| Rating Agency Expense                     | 24,000           | -<br>17,000        | -<br>70.83% | <u>-</u>            |  |
| Total Financing and Banking Fees          | 88,000           | 20,781             | 23.62%      | 3,891               |  |
|                                           | 30,000           |                    |             | -,                  |  |
| Total Administrative                      | 3,450,200        | 202,269            | 5.86%       | 136,707             |  |

|                                             | Budget            | Actual Year | Dorcont of           | Actual Prior                 |
|---------------------------------------------|-------------------|-------------|----------------------|------------------------------|
|                                             | Amount FY<br>2020 | to Date     | Percent of<br>Budget | Actual Prior<br>Year to Date |
|                                             | 2020              | to Date     | buuget               | rear to Date                 |
| Operations and Maintenance                  |                   |             |                      |                              |
| Operations and Maintenance Consulting       |                   |             |                      |                              |
| GEC-Trust Indenture Support                 | 350,129           | 81,596      | 23.30%               | _                            |
| GEC-Financial Planning Support              | 209,410           | 26,170      | 12.50%               | _                            |
| GEC-Toll Ops Support                        | 800,000           | 78,143      | 9.77%                | _                            |
| GEC-Roadway Ops Support                     | 682,969           | 68,576      | 10.04%               | -                            |
| GEC-Technology Support                      | 741,461           | 282,568     | 38.11%               | 200,937                      |
| GEC-Public Information Support              | 100,000           | 1,586       | 1.59%                | -                            |
| GEC-General Support                         | 1,158,085         | 50,231      | 4.34%                | -                            |
| General System Consultant                   | 1,082,515         | 108,687     | 10.04%               | -                            |
| Traffic Modeling                            | 50,000            | 28,244      | 56.49%               | -                            |
| Traffic and Revenue Consultant              | 150,000           | -           | -                    | -                            |
| Total Operations and Maintenance Consulting | 5,324,569         | 725,800     | 13.63%               | 200,937                      |
|                                             |                   |             |                      |                              |
| <b>Roadway Operations and Maintenance</b>   |                   |             |                      |                              |
| Roadway Maintenance                         | 3,963,810         | 516,306     | 13.03%               | -                            |
| Landscape Maintenance                       | 2,665,410         | -           | -                    | -                            |
| Signal & Illumination Maint                 | 50,000            | 78,868      | 157.74%              | -                            |
| Maintenance Supplies-Roadway                | 250,000           | -           | -                    | -                            |
| Tools & Equipment Expense                   | 1,500             | 1,284       | 85.57%               | 174                          |
| Gasoline                                    | 30,500            | 898         | 2.94%                | 1,245                        |
| Repair & Maintenance - Vehicles             | 11,000            | 942         | 8.56%                | 323                          |
| Natural Gas                                 | -                 | 176         | -                    | -                            |
| Electricity - Roadways                      | 250,000           | 7,928       | 3.17%                | 1,031                        |
| Total Roadway Operations and Maintenance    | 7,222,220         | 606,400     | 8.40%                | 2,774                        |
|                                             |                   |             |                      |                              |
| Toll Processing and Collection Expense      |                   |             |                      |                              |
| Image Processing                            | 1,200,000         | 137,281     | 11.44%               | -                            |
| Tag Collection Fees                         | 3,611,638         | 438,384     | 12.14%               | 638,261                      |
| Court Enforcement Costs                     | 1,478,362         | -           | -                    | -                            |
| DMV Lookup Fees                             | 1,000             | -           | -                    |                              |
| Total Processing and Collection Expense     | 6,291,000         | 575,665     | 9.15%                | 638,261                      |